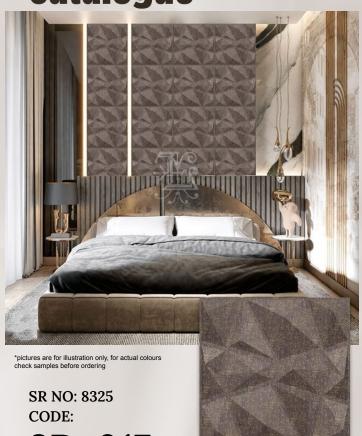

# About the product

### **Catalogue**



3D-011

Walnut Wood

Catalogue



### **Catalogue**



Beech Wood



### Catalogue



### **Catalogue**



**Catalogue** 



3D-016 Electric Blue



### **Catalogue**



3D-017 Magnum Brown

**Catalogue** 



3D-018

Vexa Gray



### **Catalogue**



3D-019 White

Marble

#### **PVC Laminated Panels**

## **Catalogue**

\*pictures are for illustration only, for actual colours check samples before ordering





CODE:

3D-021

Satvario Marble

#### ADHESIVE BOX FOR PASTING 3D PANELS



Qty: 500ml Sr No: 8240







3 size thickness 10mm 15mm 20mm

Length: 3.05 Mtr per roll

### Self Adhesive Stainless Steel

### Metallic Mirror Strips



Thickness: 10mm Sr No: 8150





Rose Gold



Thickness: 15mm Sr No: 8190





Rose Gold

Golden



Thickness: 20mm Sr No: 8220







Rose Gold

Golden