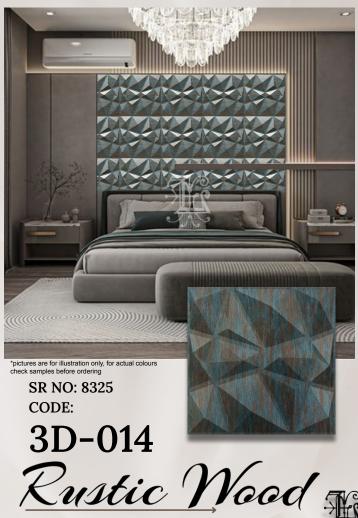

# About the product

### **Catalogue**



3D-011

Walnut Wood

Catalogue



### **Catalogue**



Beech Wood



### Catalogue



### **Catalogue**



**Catalogue** 



3D-016 Electric Blue



### **Catalogue**



3D-017 Magnum Brown

**Catalogue** 



3D-018

Vexa Gray



### **Catalogue**



3D-019 White

Marble

#### **PVC Laminated Panels**

## **Catalogue**

\*pictures are for illustration only, for actual colours check samples before ordering





CODE:

3D-021

Satvario Marble

#### ADHESIVE BOX FOR PASTING 3D PANELS



Qty: 500ml Sr No: 8240







3 size thickness 10mm 15mm 20mm

Length: 3.05 Mtr per roll

### Self Adhesive Stainless Steel

### Metallic Mirror Strips



Thickness: 10mm Sr No: 8150





Rose Gold



Thickness: 15mm Sr No: 8190





Rose Gold

Golden



Thickness: 20mm Sr No: 8220







Rose Gold

Golden