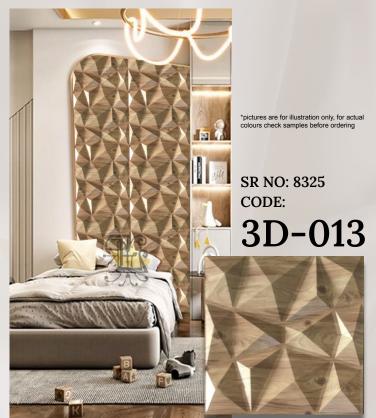

# About the product

### **Catalogue**



3D-011

Walnut Wood

Catalogue



### **Catalogue**



Beech Wood



### Catalogue



### **Catalogue**



**Catalogue** 



3D-016 Electric Blue



### **Catalogue**



3D-017 Magnum Brown

**Catalogue** 



3D-018

Vexa Gray



### **Catalogue**



3D-019 White

Marble

#### **PVC Laminated Panels**

## **Catalogue**

\*pictures are for illustration only, for actual colours check samples before ordering





CODE:

3D-021

Satvario Marble

#### ADHESIVE BOX FOR PASTING 3D PANELS



Qty: 500ml Sr No: 8240







3 size thickness 10mm 15mm 20mm

Length: 3.05 Mtr per roll

### Self Adhesive Stainless Steel

### Metallic Mirror Strips



Thickness: 10mm Sr No: 8150





Rose Gold



Thickness: 15mm Sr No: 8190





Rose Gold

Golden



Thickness: 20mm Sr No: 8220







Rose Gold

Golden