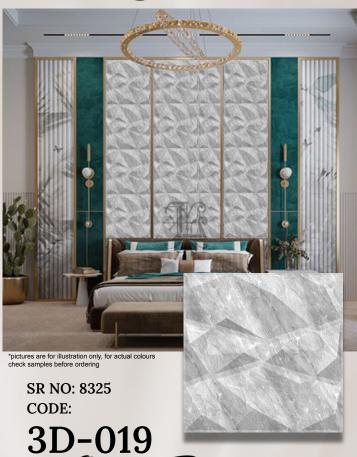

# About the product

### **Catalogue**



3D-011

Walnut Wood

Catalogue



### **Catalogue**



Beech Wood



### Catalogue



### **Catalogue**



**Catalogue** 



3D-016 Electric Blue



### **Catalogue**



3D-017 Magnum Brown

**Catalogue** 



3D-018

Vexa Gray



### **Catalogue**



3D-019 White

Marble

#### **PVC Laminated Panels**

## **Catalogue**

\*pictures are for illustration only, for actual colours check samples before ordering





CODE:

3D-021

Satvario Marble

#### ADHESIVE BOX FOR PASTING 3D PANELS



Qty: 500ml Sr No: 8240







3 size thickness 10mm 15mm 20mm

Length: 3.05 Mtr per roll

### Self Adhesive Stainless Steel

### Metallic Mirror Strips



Thickness: 10mm Sr No: 8150





Rose Gold



Thickness: 15mm Sr No: 8190





Rose Gold

Golden



Thickness: 20mm Sr No: 8220







Rose Gold

Golden