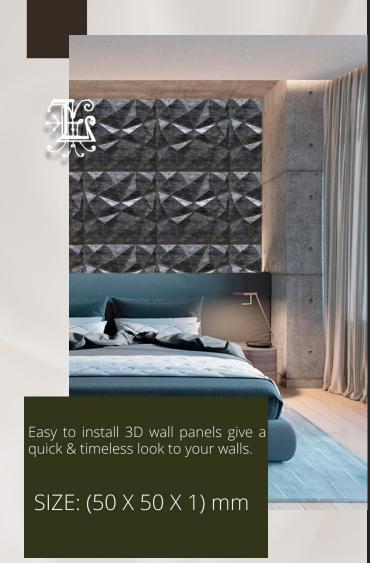

# About the product

### **Catalogue**



3D-011

Walnut Wood

Catalogue



### **Catalogue**



Beech Wood



### Catalogue



### **Catalogue**



**Catalogue** 



3D-016 Electric Blue



### **Catalogue**



3D-017 Magnum Brown

**Catalogue** 



3D-018

Vexa Gray



### **Catalogue**



3D-019 White

Marble

#### **PVC Laminated Panels**

## **Catalogue**

\*pictures are for illustration only, for actual colours check samples before ordering





CODE:

3D-021

Satvario Marble

#### ADHESIVE BOX FOR PASTING 3D PANELS



Qty: 500ml Sr No: 8240







3 size thickness 10mm 15mm 20mm

Length: 3.05 Mtr per roll

### Self Adhesive Stainless Steel

### Metallic Mirror Strips



Thickness: 10mm Sr No: 8150





Rose Gold



Thickness: 15mm Sr No: 8190





Rose Gold

Golden



Thickness: 2