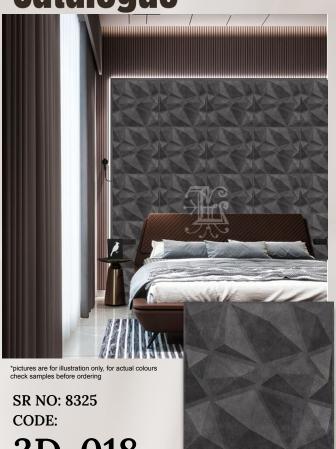

# About the product

### **Catalogue**



3D-011

Walnut Wood

Catalogue



### **Catalogue**



Beech Wood



### Catalogue



### **Catalogue**



**Catalogue** 



3D-016 Electric Blue



### **Catalogue**



3D-017 Magnum Brown

**Catalogue** 



3D-018

Vexa Gray



### **Catalogue**



3D-019 White

Marble

#### **PVC Laminated Panels**

## **Catalogue**

\*pictures are for illustration only, for actual colours check samples before ordering





CODE:

3D-021

Satvario Marble

#### ADHESIVE BOX FOR PASTING 3D PANELS



Qty: 500ml Sr No: 8240







3 size thickness 10mm 15mm 20mm

Length: 3.05 Mtr per roll

### Self Adhesive Stainless Steel

### Metallic Mirror Strips



Thickness: 10mm Sr No: 8150





Rose Gold



Thickness: 15mm Sr No: 8190





Rose Gold

Golden



Thickness: 20mm Sr No: 8220







Rose Gold

Golden