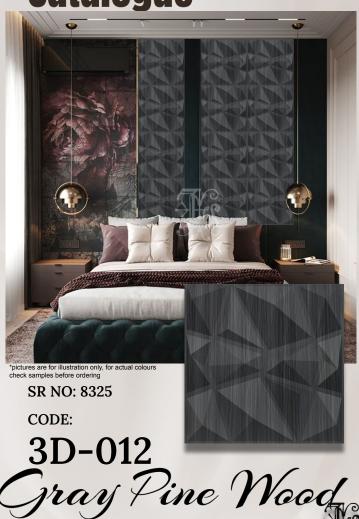

# About the product

### **Catalogue**



3D-011

Walnut Wood

Catalogue



### **Catalogue**



Beech Wood



### Catalogue



### **Catalogue**



**Catalogue** 



3D-016 Electric Blue



### **Catalogue**



3D-017 Magnum Brown

**Catalogue** 



3D-018

Vexa Gray



### **Catalogue**



3D-019 White

Marble

#### **PVC Laminated Panels**

## **Catalogue**

\*pictures are for illustration only, for actual colours check samples before ordering





CODE:

3D-021

Satvario Marble

#### ADHESIVE BOX FOR PASTING 3D PANELS



Qty: 500ml Sr No: 8240







3 size thickness 10mm 15mm 20mm

Length: 3.05 Mtr per roll

### Self Adhesive Stainless Steel

### Metallic Mirror Strips



Thickness: 10mm Sr No: 8150





Rose Gold



Thickness: 15mm Sr No: 8190





Rose Gold

Golden



Thickness: 20mm Sr No: 8220







Rose Gold

Golden