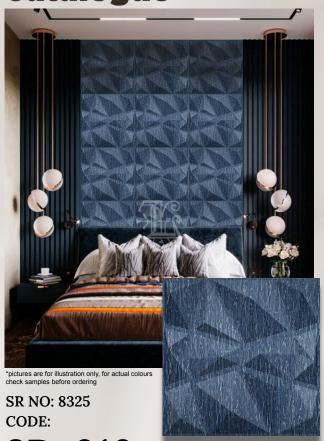

# About the product

### **Catalogue**



3D-011

Walnut Wood

Catalogue



### **Catalogue**



Beech Wood



### Catalogue



### **Catalogue**



**Catalogue** 



3D-016 Electric Blue



### **Catalogue**



3D-017 Magnum Brown

**Catalogue** 



3D-018

Vexa Gray



### **Catalogue**



3D-019 White

Marble

#### **PVC Laminated Panels**

## **Catalogue**

\*pictures are for illustration only, for actual colours check samples before ordering





CODE:

3D-021

Satvario Marble

#### ADHESIVE BOX FOR PASTING 3D PANELS



Qty: 500ml Sr No: 8240







3 size thickness 10mm 15mm 20mm

Length: 3.05 Mtr per roll

### Self Adhesive Stainless Steel

### Metallic Mirror Strips



Thickness: 10mm Sr No: 8150





Rose Gold



Thickness: 15mm Sr No: 8190





Rose Gold

Golden



Thickness: 20mm Sr No: 8220







Rose Gold

Golden