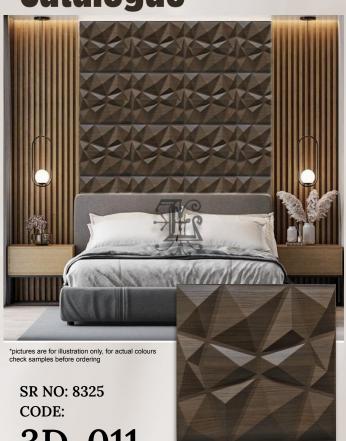

# About the product

### **Catalogue**



3D-011

Walnut Wood

Catalogue



### **Catalogue**



Beech Wood



### Catalogue



### **Catalogue**



**Catalogue** 



3D-016 Electric Blue



### **Catalogue**



3D-017 Magnum Brown

**Catalogue** 



3D-018

Vexa Gray



### **Catalogue**



3D-019 White

Marble

#### **PVC Laminated Panels**

## **Catalogue**

\*pictures are for illustration only, for actual colours check samples before ordering





CODE:

3D-021

Satvario Marble

#### ADHESIVE BOX FOR PASTING 3D PANELS



Qty: 500ml Sr No: 8240







3 size thickness 10mm 15mm 20mm

Length: 3.05 Mtr per roll

### Self Adhesive Stainless Steel

### Metallic Mirror Strips



Thickness: 10mm Sr No: 8150





Rose Gold



Thickness: 15mm Sr No: 8190





Rose Gold

Golden



Thickness: 20mm Sr No: 8220







Rose Gold

Golden