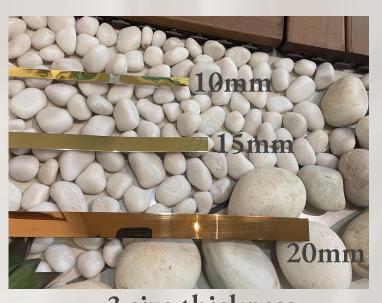

#### ADHESIVE BOX FOR PASTING 3D PANELS

Qty: 500ml Sr No: 8240

3 size thickness 10mm 15mm 20mm

Length: 3.05 Mtr per roll

### Metallic Mirror Strips

Thickness: 10mm Sr No: 8150

Rose Gold

Thickness: 15mm Sr No: 8190

Rose Gold

Golden

Thickness: 20mm Sr No: 8220

Rose Gold

Golden