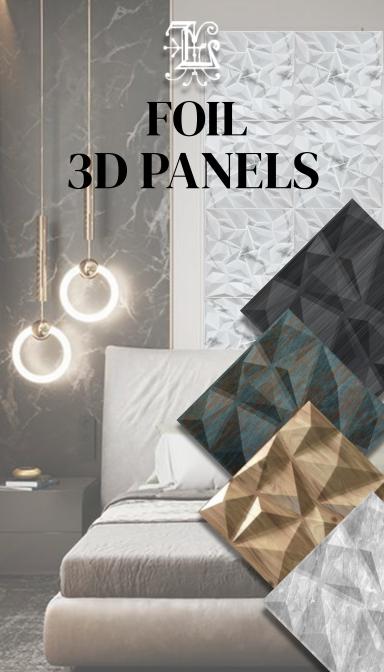

# About the product

### **Catalogue**



3D-011

Walnut Wood

Catalogue



### **Catalogue**



Beech Wood



### Catalogue



### **Catalogue**



**Catalogue** 



3D-016 Electric Blue



### **Catalogue**



3D-017 Magnum Brown

**Catalogue** 



3D-018

Vexa Gray



### **Catalogue**



3D-019 White

Marble

#### **PVC Laminated Panels**

## **Catalogue**

\*pictures are for illustration only, for actual colours check samples before ordering





CODE:

3D-021

Satvario Marble

#### ADHESIVE BOX FOR PASTING 3D PANELS



Qty: 500ml Sr No: 8240







3 size thickness 10mm 15mm 20mm

Length: 3.05 Mtr per roll

### Self Adhesive Stainless Steel

### Metallic Mirror Strips



Thickness: 10mm Sr No: 8150





Rose Gold



Thickness: 15mm Sr No: 8190





Rose Gold

Golden



Thickness: