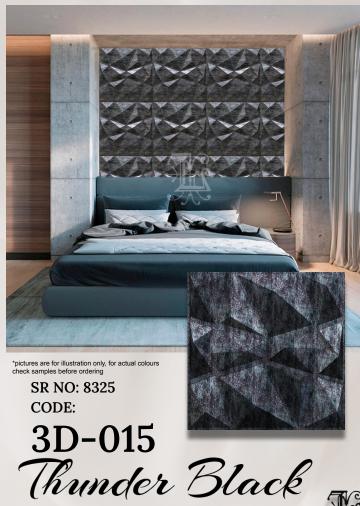

# About the product

### **Catalogue**



3D-011

Walnut Wood

Catalogue



### **Catalogue**



Beech Wood



### Catalogue



### **Catalogue**



**Catalogue** 



3D-016 Electric Blue



### **Catalogue**



3D-017 Magnum Brown

**Catalogue** 



3D-018

Vexa Gray



### **Catalogue**



3D-019 White

Marble

#### **PVC Laminated Panels**

## **Catalogue**

\*pictures are for illustration only, for actual colours check samples before ordering





CODE:

3D-021

Satvario Marble

#### ADHESIVE BOX FOR PASTING 3D PANELS



Qty: 500ml Sr No: 8240







3 size thickness 10mm 15mm 20mm

Length: 3.05 Mtr per roll

### Self Adhesive Stainless Steel

### Metallic Mirror Strips



Thickness: 10mm Sr No: 8150





Rose Gold



Thickness: 15mm Sr No: 8190





Rose Gold

Golden



Thickness: 20mm Sr No: 8220







Rose Gold

Golden