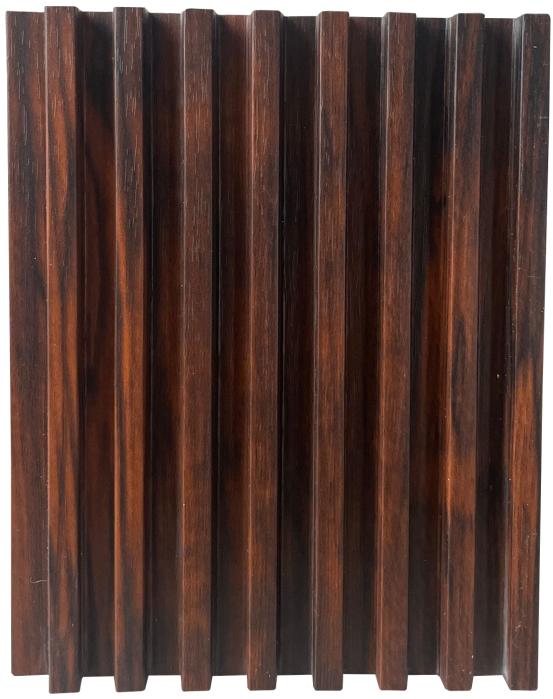

Size: (2900 x 160 x 17)mm

Sr No: 8425

17 MM 8 FLUTE

American Cherry Code: LV 17-8141

Size: (2900 x 160 x 17)mm

Sr No: 8425

17 MM 8 FLUTE

**Ebony** 

Code: LV 17-8142

Size: (2900 x 160 x 17)mm

Sr No: 8425

17 MM 8 FLUTE

English Chestnut Code: LV 17-8143

Size: (2900 x 160 x 17)mm

Sr No: 8425

17 MM 8 FLUTE