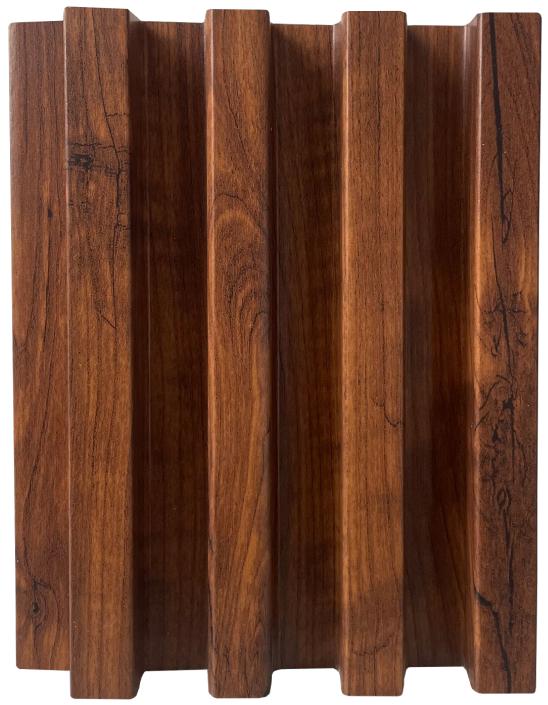

## PVC FLUTTED LOUVERS

17 MM 8 FLUTE

Size: (2900 x 160 x 23)mm

Sr No: 8375

23 MM 4 FLUTE

Size: (2900 x 160 x 23)mm

Sr No: 8375

23 MM 4 FLUTE

Size: (2900 x 160 x 23)mm

Sr No: 8375

23 MM 4 FLUTE

**Grey Ash** 

Code: LV 23-354

Size: ( 2900 x 160 x 23 )mm

Sr No: 8375

23 MM 4 FLUTE