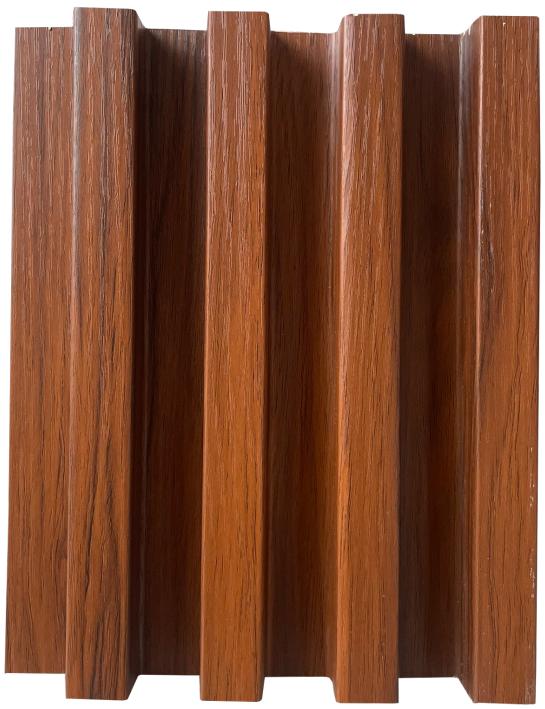

Size: ( 2900 x 160 x 23 )mm

Sr No: 8375

23 MM 4 FLUTE

Grey

Code: LV 23-356

Size: ( 2900 x 160 x 23 )mm

Sr No: 8375

23 MM 4 FLUTE

Black

Code: LV 23-357

Size: (2900 x 160 x 23)mm

Sr No: 8375

23 MM 4 FLUTE

Fabric Light Mushroom Code: LV 23-358

Size: (2900 x 160 x 23)mm

Sr No: 8375