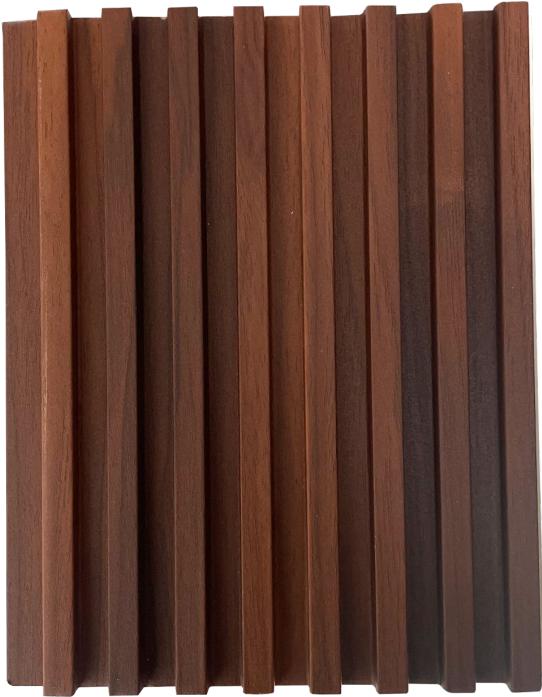

Size: (2900 x 160 x 17)mm

Sr No: 8425

17 MM 8 FLUTE

American Cherry Code: LV 17-8141

Size: (2900 x 160 x 17)mm

Sr No: 8425

17 MM 8 FLUTE

**Ebony** 

Code: LV 17-8142

Size: (2900 x 160 x 17)mm

Sr No: 8425

17 MM 8 FLUTE

English Chestnut Code: LV 17-8143

Size: (2900 x 160 x 17)mm

Sr No: 8425

17 MM 8 FLUTE