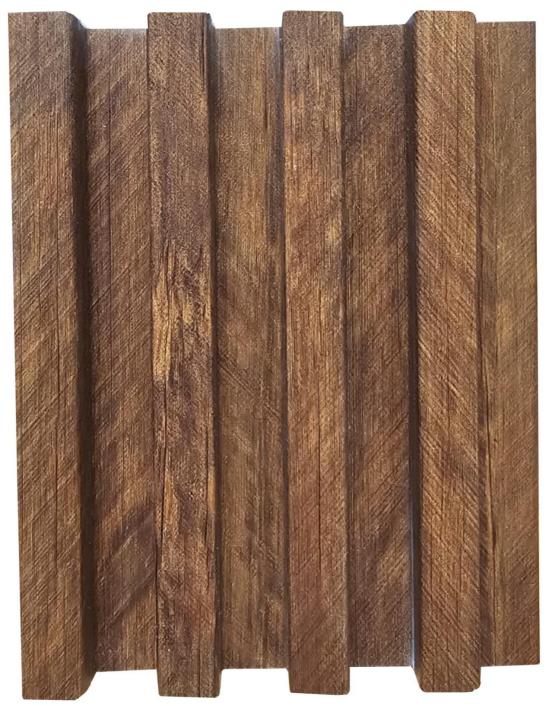

Size: (2900 x 160 x 23)mm

Sr No: 8375

23 MM 4 FLUTE

**Grey Ash** 

Code: LV 23-354

Size: ( 2900 x 160 x 23 )mm

Sr No: 8375

23 MM 4 FLUTE

Size: ( 2900 x 160 x 23 )mm

Sr No: 8375

23 MM 4 FLUTE

Grey

Code: LV 23-356

Size: ( 2900 x 160 x 23 )mm

Sr No: 8375

23 MM 4 FLUTE