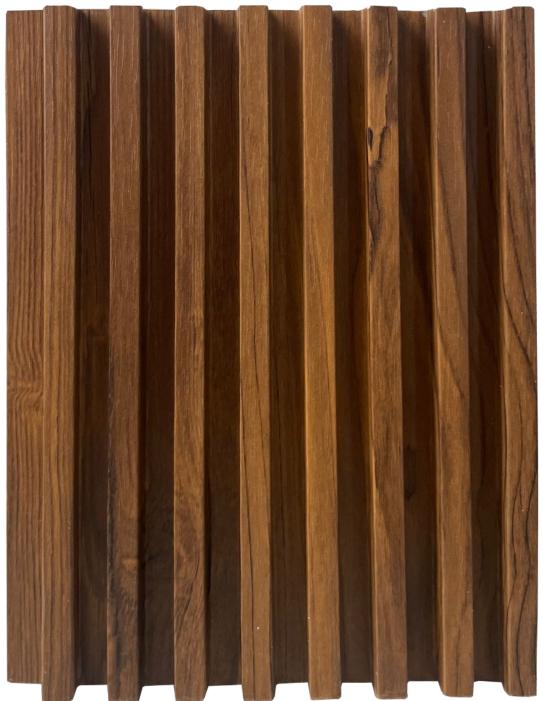

Brazilian Teak Code: LV 17-8144

Size: (2900 x 160 x 17)mm

Sr No: 8425

17 MM 8 FLUTE

Oriental Teak
Code: LV 17-8145

Size: (2900 x 160 x 17)mm

Sr No: 8425

17 MM 8 FLUTE