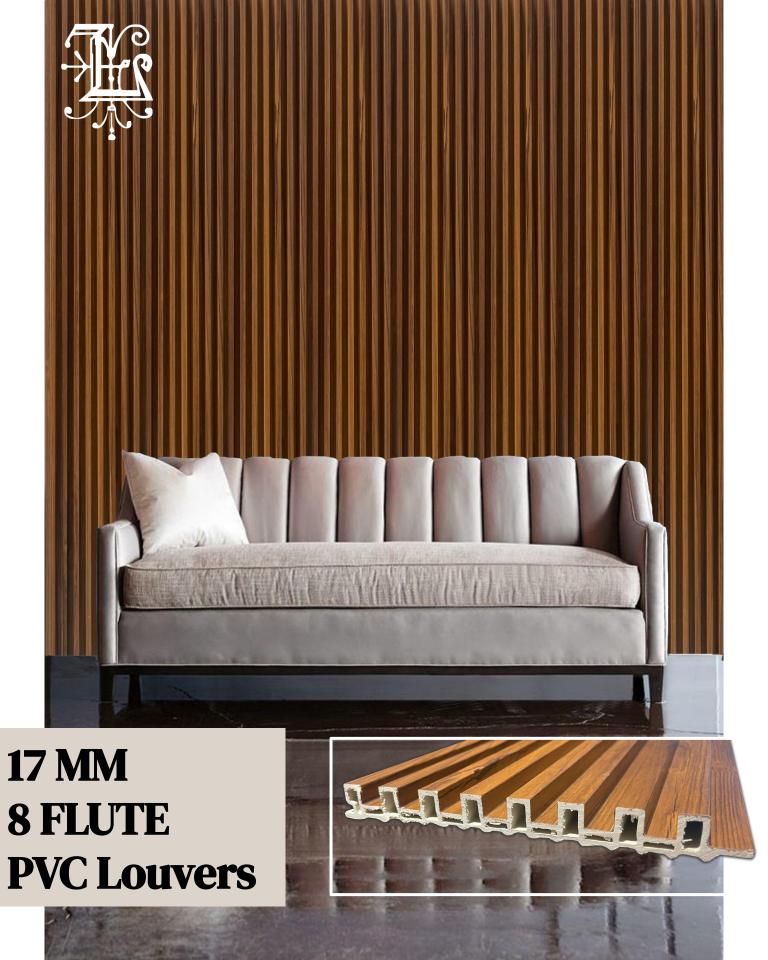

## PVC FLUTTED LOUVERS

17 MM 8 FLUTE

Size: (2900 x 160 x 23)mm

Sr No: 8375

23 MM 4 FLUTE

Size: (2900 x 160 x 23)mm

Sr No: 8375

23 MM 4 FLUTE