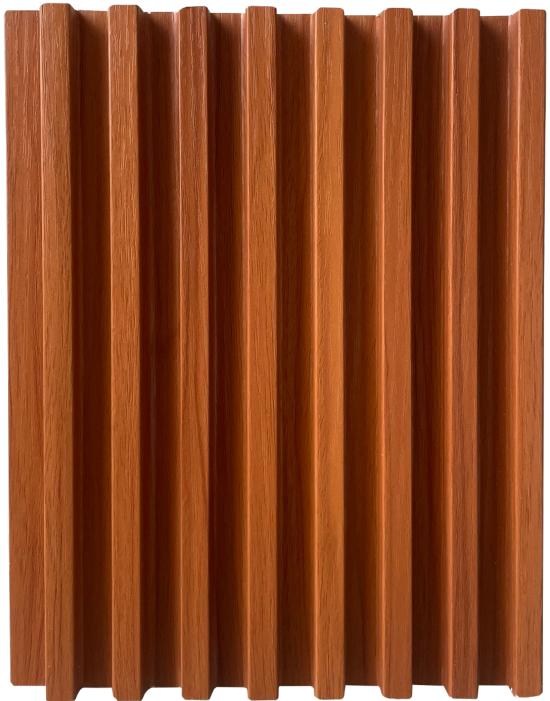

Brazilian Teak Code: LV 17-8144

Size: (2900 x 160 x 17)mm

Sr No: 8425

17 MM 8 FLUTE

Oriental Teak
Code: LV 17-8145

Size: (2900 x 160 x 17)mm

Sr No: 8425

17 MM 8 FLUTE