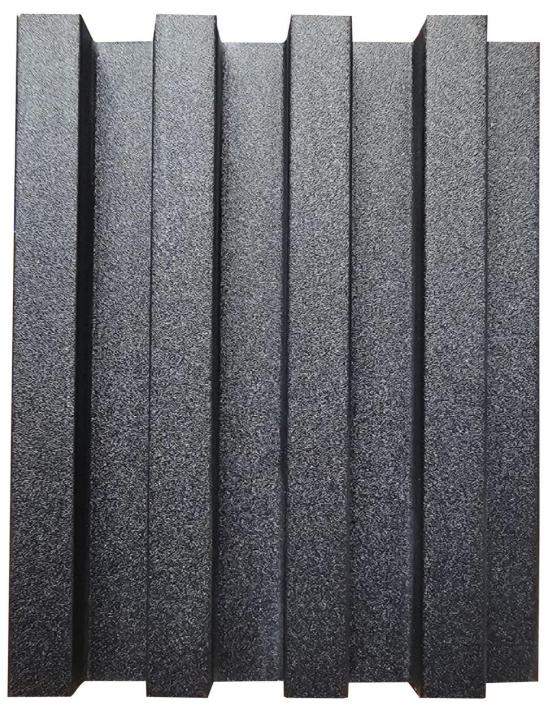

Black

Code: LV 23-357

Size: (2900 x 160 x 23)mm

Sr No: 8375

23 MM 4 FLUTE

Fabric Light Mushroom Code: LV 23-358

Size: (2900 x 160 x 23)mm

Sr No: 8375