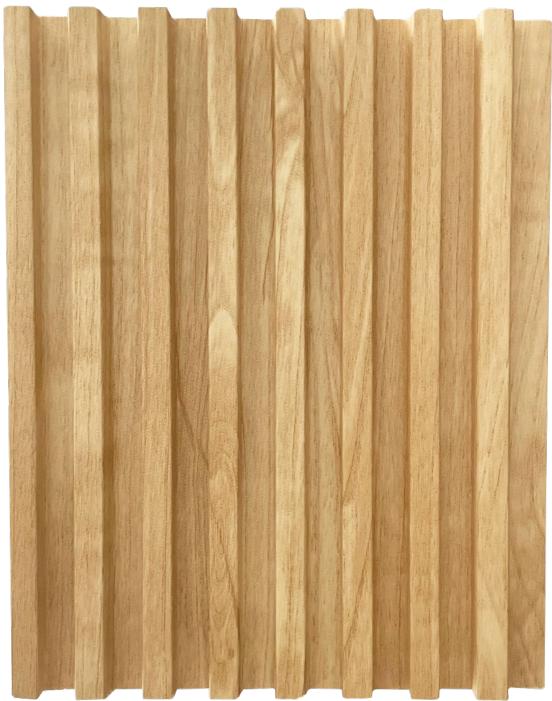

23 MM 4 FLUTE

Knoty Pine Code: LV 17-8137

Size: (2900 x 160 x 17)mm

Sr No: 8425

17 MM 8 FLUTE

Sea Green

Code: LV 17-8138

Size: (2900 x 160 x 17)mm