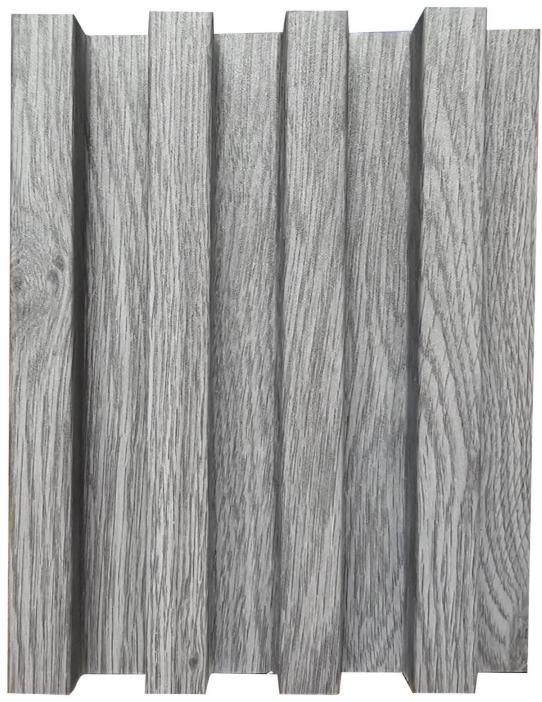

Size: ( 2900 x 160 x 23 )mm

Sr No: 8375

23 MM 4 FLUTE

Grey

Code: LV 23-356

Size: ( 2900 x 160 x 23 )mm

Sr No: 8375

23 MM 4 FLUTE