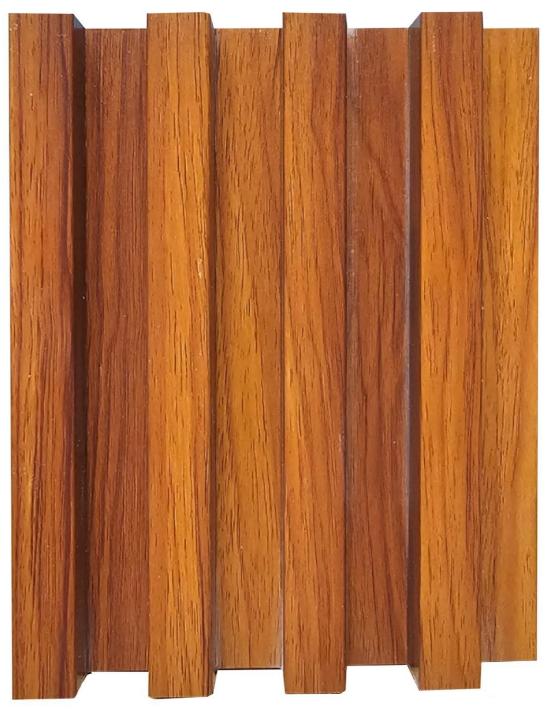

Brazilian Teak Code: LV 17-8144

Size: (2900 x 160 x 17)mm

Sr No: 8425

17 MM 8 FLUTE

Oriental Teak
Code: LV 17-8145

Size: (2900 x 160 x 17)mm

Sr No: 8425

17 MM 8 FLUTE