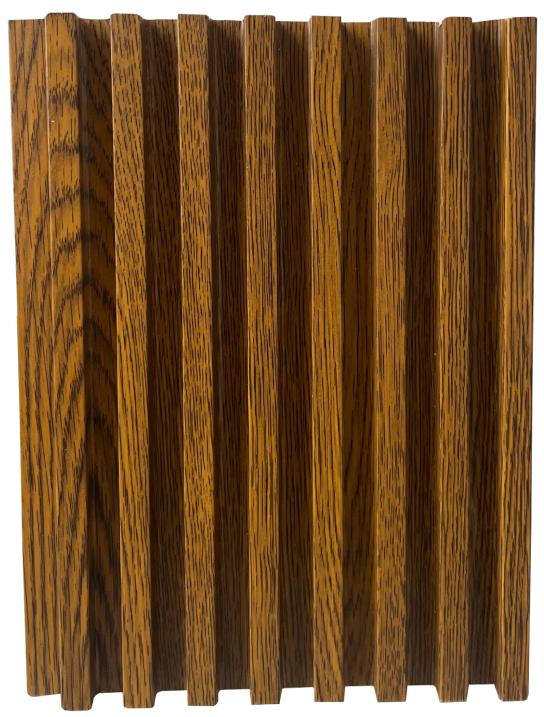

23 MM 4 FLUTE

Knoty Pine Code: LV 17-8137

Size: (2900 x 160 x 17)mm

Sr No: 8425

17 MM 8 FLUTE

Sea Green

Code: LV 17-8138

Size: (2900 x 160 x 17)mm

Sr No: 8425

17 MM 8 FLUTE

Classic Oak Code: LV 17-8139

Size: ( 2900 x 160 x 17 )mm

Sr No: 8425

17 MM 8 FLUTE

Vintage Wood

Code: LV 17-8140