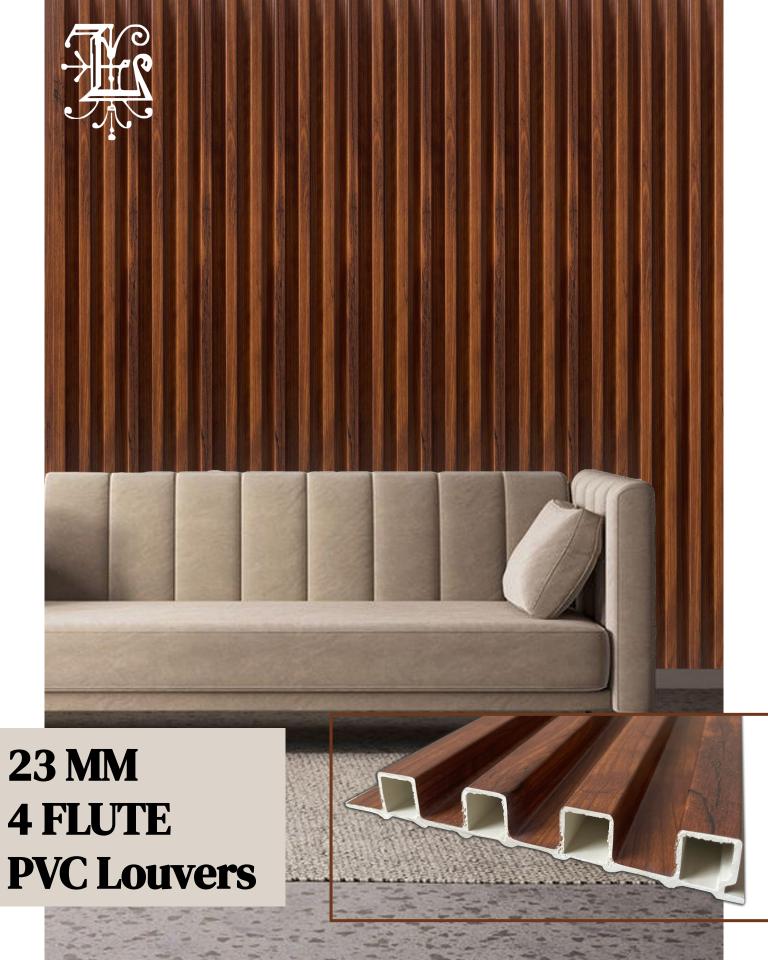

## PVC FLUTTED LOUVERS

17 MM 8 FLUTE

Size: (2900 x 160 x 23)mm

Sr No: 8375

23 MM 4 FLUTE

Size: (2900 x 160 x 23)mm

Sr No: 8375

23 MM 4 FLUTE