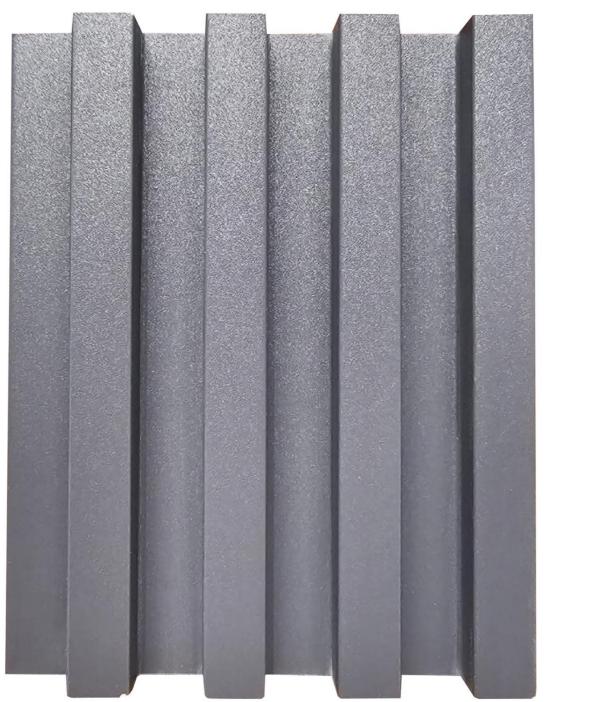

Size: ( 2900 x 160 x 23 )mm

Sr No: 8375

23 MM 4 FLUTE

Grey

Code: LV 23-356

Size: ( 2900 x 160 x 23 )mm

Sr No: 8375

23 MM 4 FLUTE