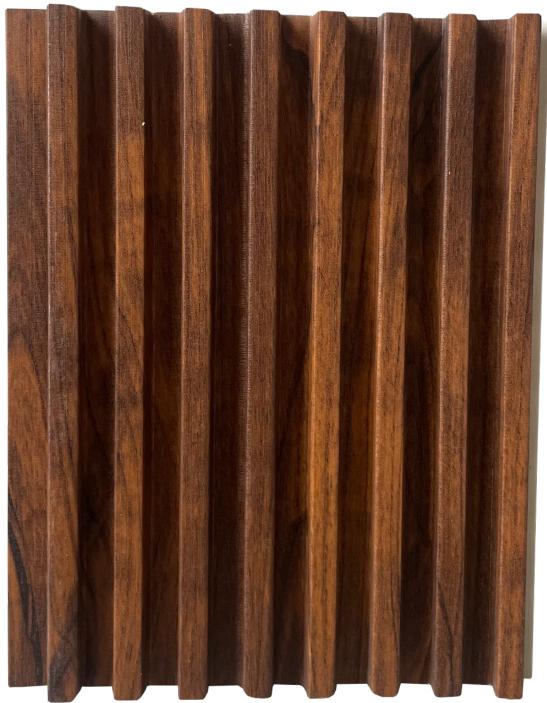

Size: (2900 x 160 x 17)mm

Sr No: 8425

17 MM 8 FLUTE

American Cherry Code: LV 17-8141

Size: (2900 x 160 x 17)mm

Sr No: 8425

17 MM 8 FLUTE

**Ebony** 

Code: LV 17-8142

Size: (2900 x 160 x 17)mm

Sr No: 8425

17 MM 8 FLUTE

English Chestnut Code: LV 17-8143

Size: (2900 x 160 x 17)mm

Sr No: 8425

17 MM 8 FLUTE