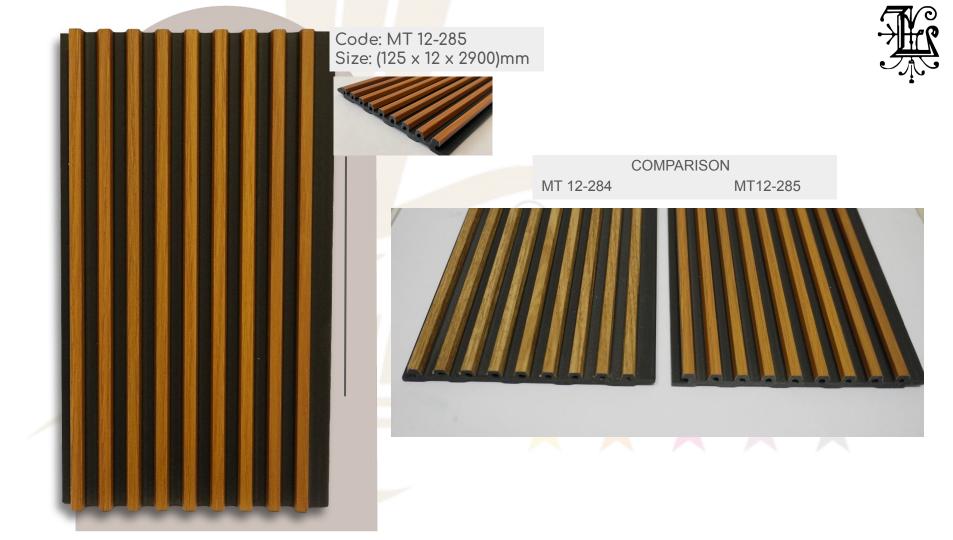

#### Grainy Wooden Textures

Code: MT 12-277 Size: (125 x 12 x 2900)mm

**Grainy Texture** 

Code: MT 12-278 Size: (125 x 12 x 2900)mm