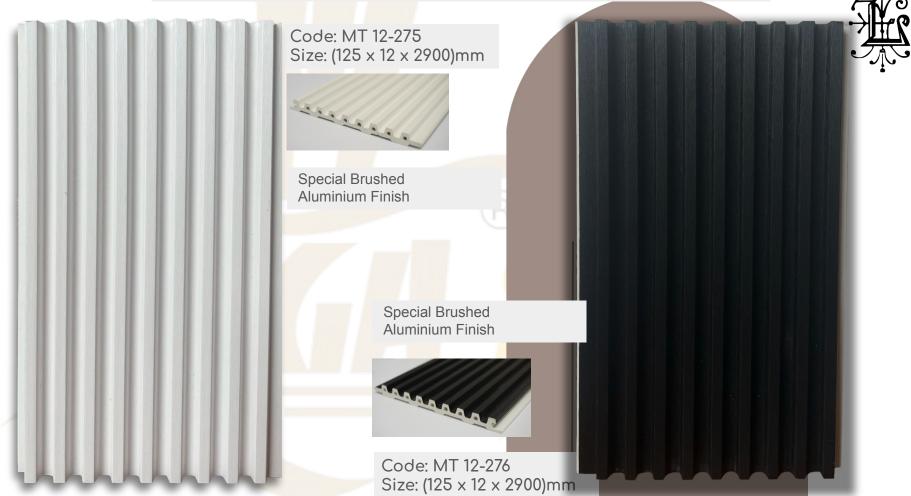

#### TABLE OF CONTENTS

Click on Headings to direct to pages

- 01. MINI TRACK SLIM LOUVER
- 02. RANDOM WAVE SERIES
- 03. WPC FLAT V-GROOVE CLADDING & CEILING PANELS

Special Brushed Aluminium Finish