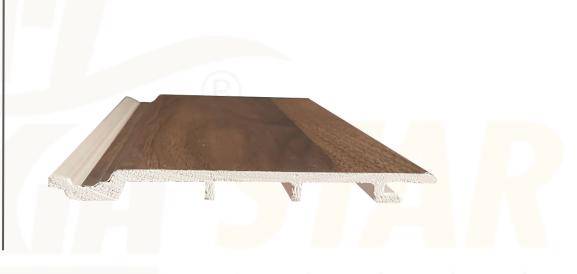

# WPC FLAT V-GROOVE CLADDING 8 CEILING PANELS

Specially for Balcony Ceilings

V-GROOVE Size: (102 x 9 x 2900)mm

Code: CL 9-068 Size: (102 x 9 x 2900)mm