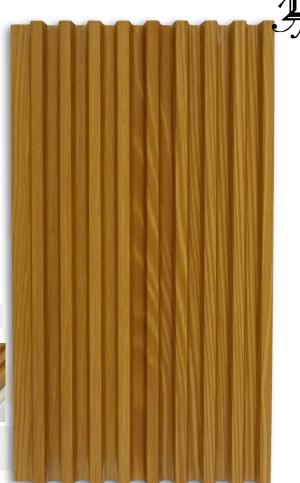

## Skin Touch Lamination Feels like Velvet draped onto walls

Code: RWL 15-251

Size:  $(150 \times 15 \times 2900)$ mm