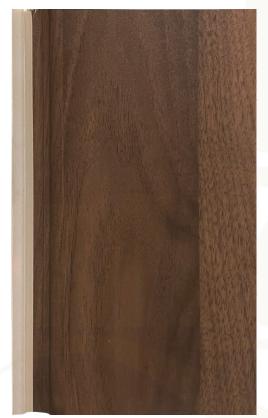

#### Grainy Wooden Textures

Code: MT 12-277 Size: (125 x 12 x 2900)mm

**Grainy Texture** 

Code: MT 12-278 Size: (125 x 12 x 2900)mm