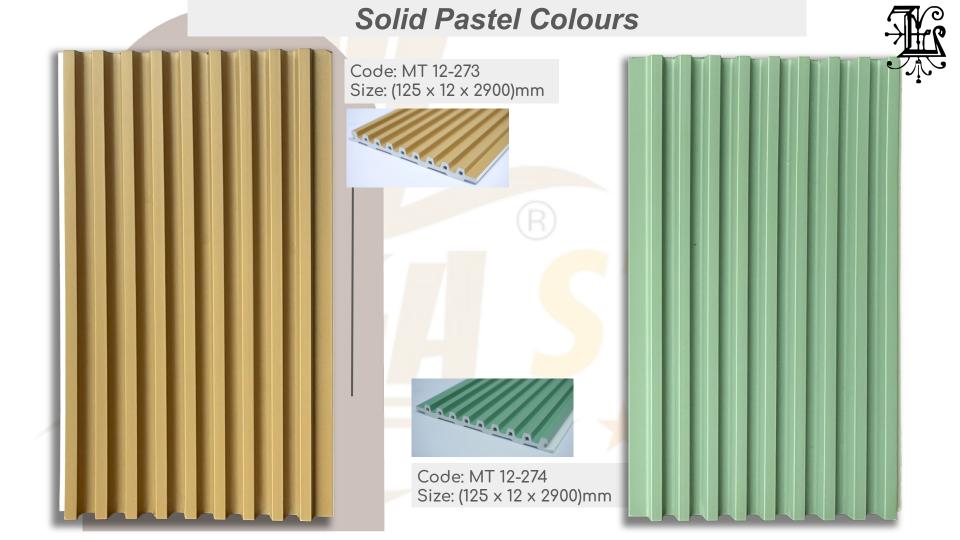

#### TABLE OF CONTENTS

Click on Headings to direct to pages

- 01. MINI TRACK SLIM LOUVER
- 02. RANDOM WAVE SERIES
- 03. WPC FLAT V-GROOVE CLADDING & CEILING PANELS

Special Brushed Aluminium Finish