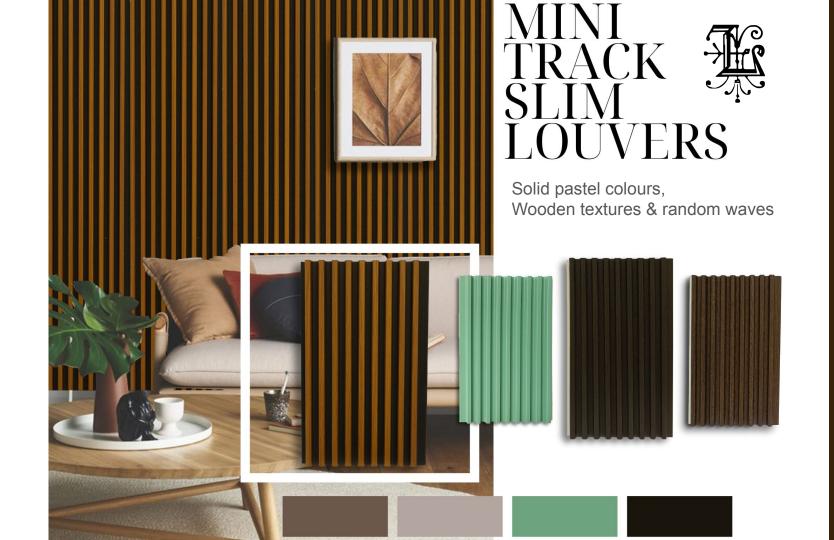

#### TABLE OF CONTENTS

Click on Headings to direct to pages

- 01. MINI TRACK SLIM LOUVER
- 02. RANDOM WAVE SERIES
- 03. WPC FLAT V-GROOVE CLADDING & CEILING PANELS

Special Brushed Aluminium Finish