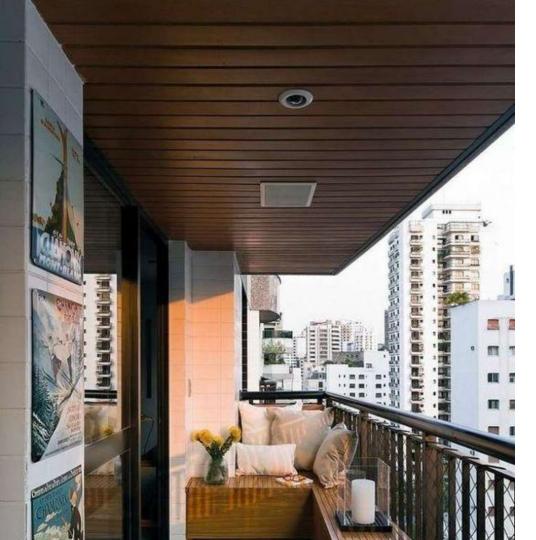

# WPC FLAT V-GROOVE CLADDING 8 CEILING PANELS

Specially for Balcony Ceilings

V-GROOVE Size: (102 x 9 x 2900)mm

Code: CL 9-068 Size: (102 x 9 x 2900)mm