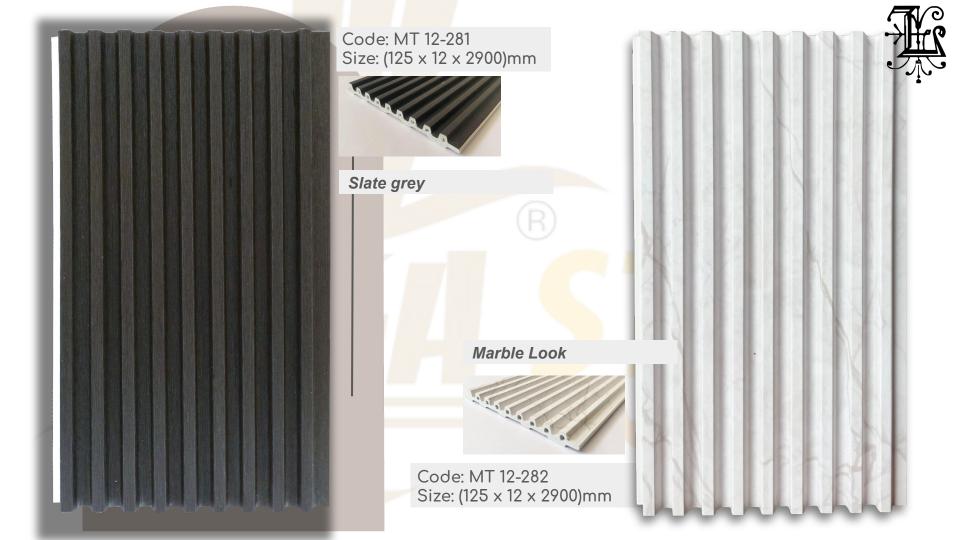

#### TABLE OF CONTENTS

Click on Headings to direct to pages

- 01. MINI TRACK SLIM LOUVER
- 02. RANDOM WAVE SERIES
- 03. WPC FLAT V-GROOVE CLADDING & CEILING PANELS





Special Brushed Aluminium Finish



#### Grainy Wooden Textures



Code: MT 12-277 Size: (125 x 12 x 2900)mm



**Grainy Texture** 





Code: MT 12-278 Size: (125 x 12 x 2900)mm



















# **Wooden Grains**

Code: RWL 15-068 Size: (150 x 15 x 2900)mm





## Skin Touch Lamination Feels like Velvet draped onto walls



Code: RWL 15-251

Size:  $(150 \times 15 \times 2900)$ mm

### Skin Touch Lamination Feels like Velvet draped onto walls



Code: RWL 15-252

Size:  $(150 \times 15 \times 2900)$ mm







# WPC FLAT V-GROOVE CLADDING 8 CEILING PANELS

Specially for Balcony Ceilings



V-GROOVE Size: (102 x 9 x 2900)mm





Code: CL 9-068 Size: (102 x 9 x 2900)mm