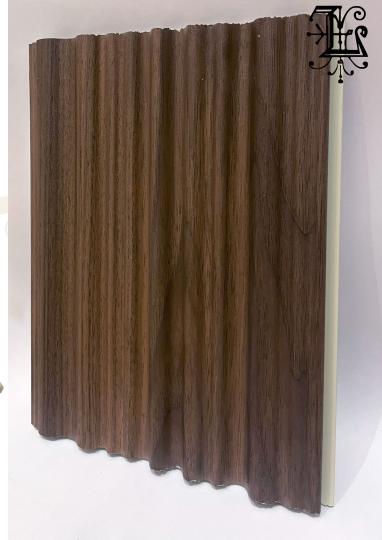

#### TABLE OF CONTENTS

Click on Headings to direct to pages

- 01. MINI TRACK SLIM LOUVER
- 02. RANDOM WAVE SERIES
- 03. WPC FLAT V-GROOVE CLADDING & CEILING PANELS





Special Brushed Aluminium Finish



#### Grainy Wooden Textures



Code: MT 12-277 Size: (125 x 12 x 2900)mm



**Grainy Texture** 





Code: MT 12-278 Size: (125 x 12 x 2900)mm



















# **Wooden Grains**

Code: RWL 15-068 Size: (150 x 15 x 2900)mm





## Skin Touch Lamination Feels like Velvet draped onto walls



Code: RWL 15-251

Size:  $(150 \times 15 \times 2900)$ mm

### Skin Touch Lamination Feels like Velvet draped onto walls



Code: RWL 15-252

Size:  $(150 \times 15 \times 2900)$ mm







# WPC FLAT V-GROOVE CLADDING 8 CEILING PANELS

Specially for Balcony Ceilings



V-GROOVE Size: (102 x 9 x 2900)mm





Code: CL 9-068 Size: (102 x 9 x 2900)mm