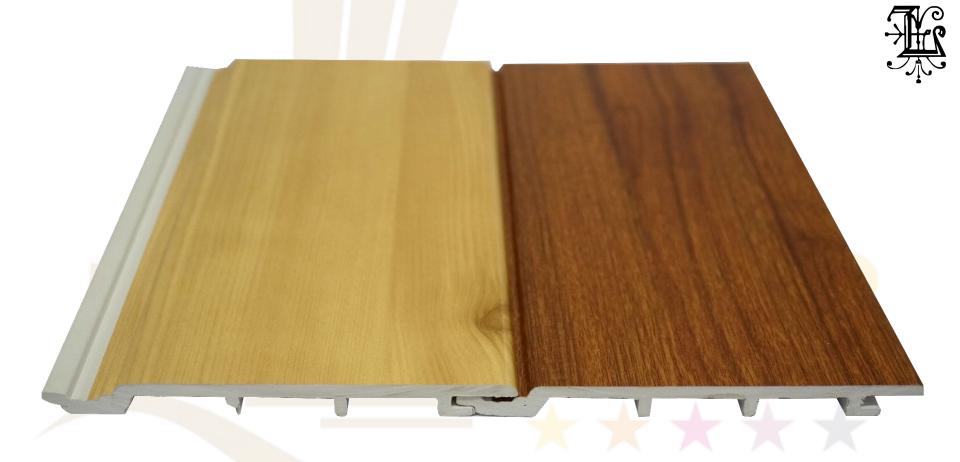

#### TABLE OF CONTENTS

Click on Headings to direct to pages

- 01. MINI TRACK SLIM LOUVER
- 02. RANDOM WAVE SERIES
- 03. WPC FLAT V-GROOVE CLADDING & CEILING PANELS





Special Brushed Aluminium Finish



#### Grainy Wooden Textures



Code: MT 12-277 Size: (125 x 12 x 2900)mm



**Grainy Texture** 





Code: MT 12-278 Size: (125 x 12 x 2900)mm



















# **Wooden Grains**

Code: RWL 15-068 Size: (150 x 15 x 2900)mm





## Skin Touch Lamination Feels like Velvet draped onto walls



Code: RWL 15-251

Size:  $(150 \times 15 \times 2900)$ mm

### Skin Touch Lamination Feels like Velvet draped onto walls



Code: RWL 15-252

Size:  $(150 \times 15 \times 2900)$ mm







# WPC FLAT V-GROOVE CLADDING 8 CEILING PANELS

Specially for Balcony Ceilings



V-GROOVE Size: (102 x 9 x 2900)mm





Code: CL 9-068 Size: (102 x 9 x 2900)mm