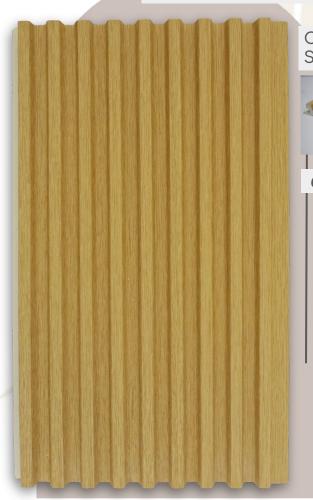

#### TABLE OF CONTENTS

Click on Headings to direct to pages

- 01. MINI TRACK SLIM LOUVER
- 02. RANDOM WAVE SERIES
- 03. WPC FLAT V-GROOVE CLADDING & CEILING PANELS





Special Brushed Aluminium Finish



#### Grainy Wooden Textures



Code: MT 12-277 Size: (125 x 12 x 2900)mm



**Grainy Texture** 





Code: MT 12-278 Size: (125 x 12 x 2900)mm



















# **Wooden Grains**

Code: RWL 15-068 Size: (150 x 15 x 2900)mm





## Skin Touch Lamination Feels like Velvet draped onto walls



Code: RWL 15-251

Size:  $(150 \times 15 \times 2900)$ mm

### Skin Touch Lamination Feels like Velvet draped onto walls



Code: RWL 15-252

Size:  $(150 \times 15 \times 2900)$ mm







# WPC FLAT V-GROOVE CLADDING 8 CEILING PANELS

Specially for Balcony Ceilings



V-GROOVE Size: (102 x 9 x 2900)mm





Code: CL 9-068 Size: (102 x 9 x 2900)mm