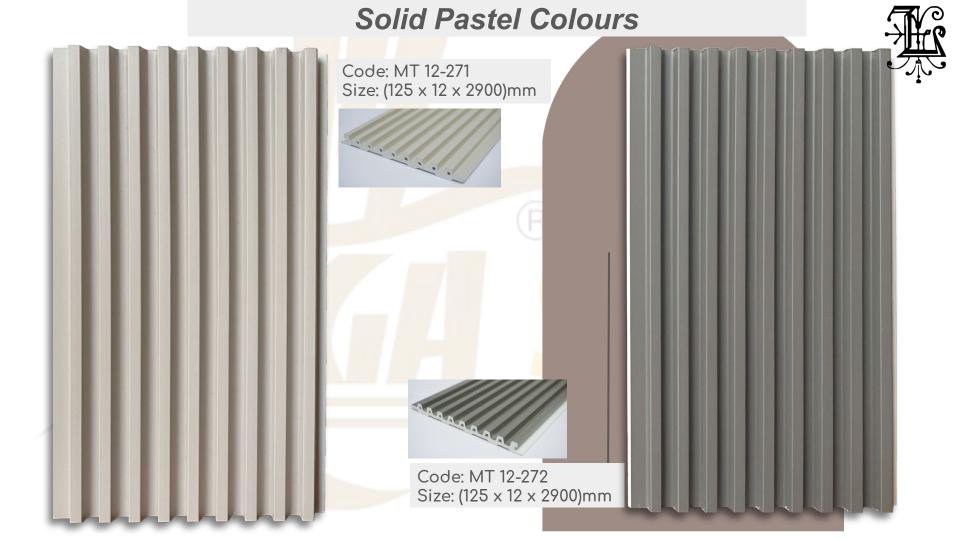

#### TABLE OF CONTENTS

Click on Headings to direct to pages

- 01. MINI TRACK SLIM LOUVER
- 02. RANDOM WAVE SERIES
- 03. WPC FLAT V-GROOVE CLADDING & CEILING PANELS

Special Brushed Aluminium Finish