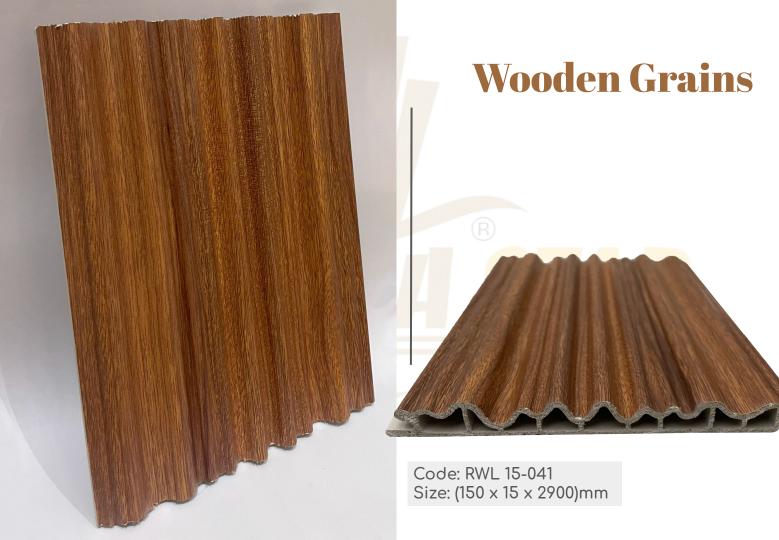

#### TABLE OF CONTENTS

Click on Headings to direct to pages

- 01. MINI TRACK SLIM LOUVER
- 02. RANDOM WAVE SERIES
- 03. WPC FLAT V-GROOVE CLADDING & CEILING PANELS





Special Brushed Aluminium Finish



#### Grainy Wooden Textures



Code: MT 12-277 Size: (125 x 12 x 2900)mm



**Grainy Texture** 





Code: MT 12-278 Size: (125 x 12 x 2900)mm



















# **Wooden Grains**

Code: RWL 15-068 Size: (150 x 15 x 2900)mm





## Skin Touch Lamination Feels like Velvet draped onto walls



Code: RWL 15-251

Size:  $(150 \times 15 \times 2900)$ mm

### Skin Touch Lamination Feels like Velvet draped onto walls



Code: RWL 15-252

Size:  $(150 \times 15 \times 2900)$ mm







# WPC FLAT V-GROOVE CLADDING 8 CEILING PANELS

Specially for Balcony Ceilings



V-GROOVE Size: (102 x 9 x 2900)mm





Code: CL 9-068 Size: (102 x 9 x 2900)mm