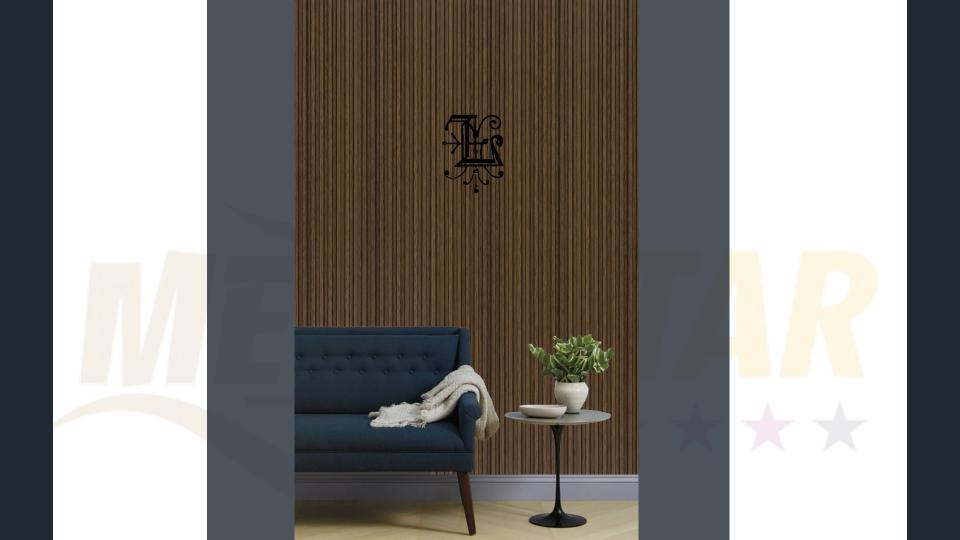

#### TABLE OF CONTENTS

Click on Headings to direct to pages

- 01. MINI TRACK SLIM LOUVER
- 02. RANDOM WAVE SERIES
- 03. WPC FLAT V-GROOVE CLADDING & CEILING PANELS

Special Brushed Aluminium Finish