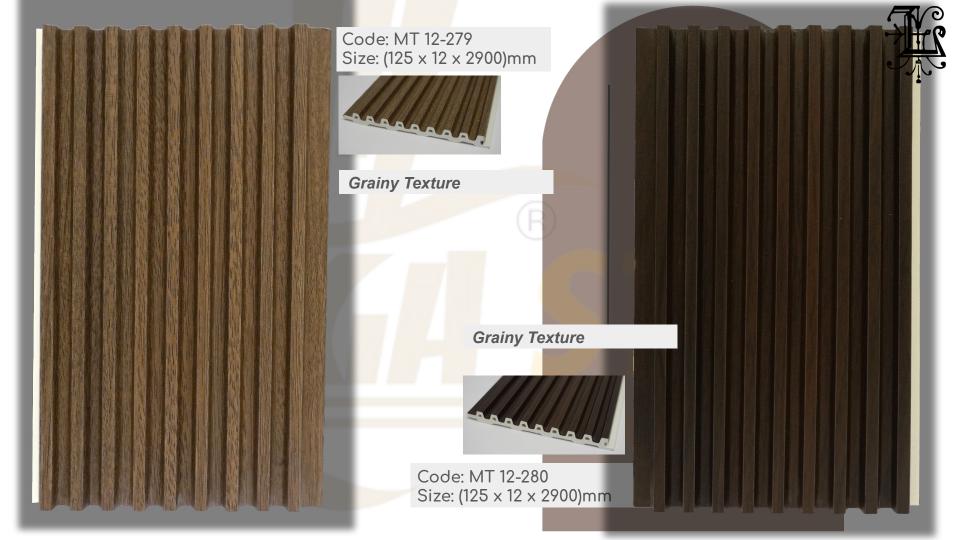

#### Grainy Wooden Textures

Code: MT 12-277 Size: (125 x 12 x 2900)mm

**Grainy Texture** 

Code: MT 12-278 Size: (125 x 12 x 2900)mm