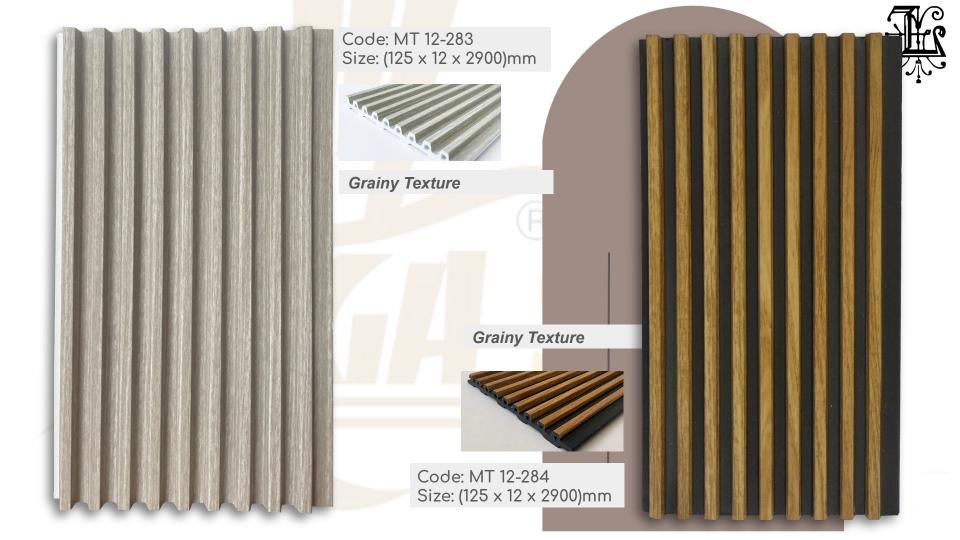

#### TABLE OF CONTENTS

Click on Headings to direct to pages

- 01. MINI TRACK SLIM LOUVER
- 02. RANDOM WAVE SERIES
- 03. WPC FLAT V-GROOVE CLADDING & CEILING PANELS





Special Brushed Aluminium Finish



#### Grainy Wooden Textures



Code: MT 12-277 Size: (125 x 12 x 2900)mm



**Grainy Texture** 





Code: MT 12-278 Size: (125 x 12 x 2900)mm



















# **Wooden Grains**

Code: RWL 15-068 Size: (150 x 15 x 2900)mm





## Skin Touch Lamination Feels like Velvet draped onto walls



Code: RWL 15-251

Size:  $(150 \times 15 \times 2900)$ mm

### Skin Touch Lamination Feels like Velvet draped onto walls



Code: RWL 15-252

Size:  $(150 \times 15 \times 2900)$ mm







# WPC FLAT V-GROOVE CLADDING 8 CEILING PANELS

Specially for Balcony Ceilings



V-GROOVE Size: (102 x 9 x 2900)mm





Code: CL 9-068 Size: (102 x 9 x 2900)mm