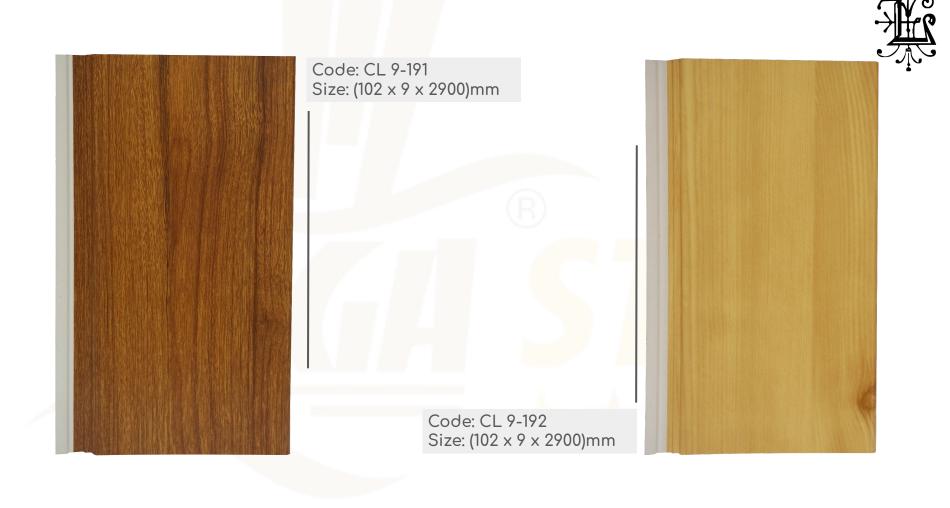

# WPC FLAT V-GROOVE CLADDING 8 CEILING PANELS

Specially for Balcony Ceilings

V-GROOVE Size: (102 x 9 x 2900)mm

Code: CL 9-068 Size: (102 x 9 x 2900)mm