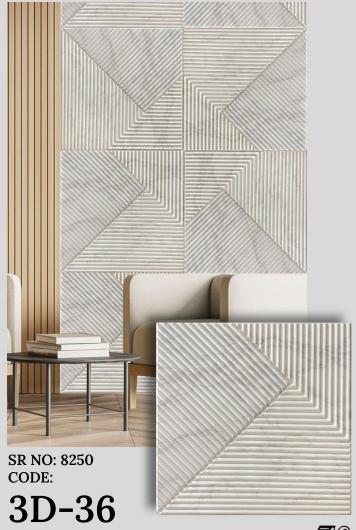

Can make random pattern walls

SR NO: 8250 CODE: 3D-34 Mahogany

Can make random pattern walls

SR NO: 8250

CODE:

3D-35

Light Wooden

Can make random pattern walls

Marble

Can make random pattern walls