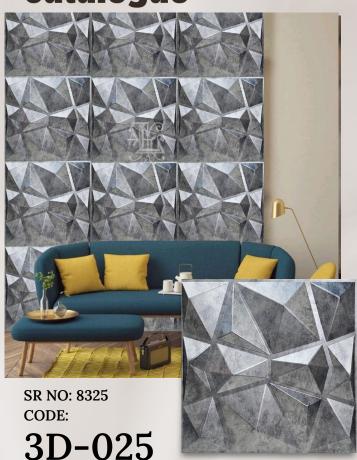

Easy to install 3D wall panels give a quick & timeless look to your walls.

SIZE: (50 X 50 X 1) mm

# About the product