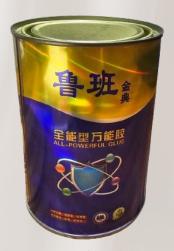

#### ADHESIVE BOX FOR PASTING 3D PANELS

Qty: 500ml Sr No: 8240

3 size thickness 10mm 15mm 20mm

Length: 3.05 Mtr per roll