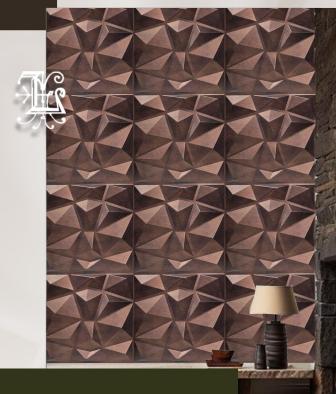

# PVC FOIL Panels *Metallic Leather* effect

\*pictures are for illustration only, for actual colours check samples before ordering

**ESPRESSO BROWN** 

### PVC FOIL Panels Metallic Leather effect

### **Catalogue**

\*pictures are for illustration only, for actual colours check samples before ordering

**MAGNETIC GREY** 