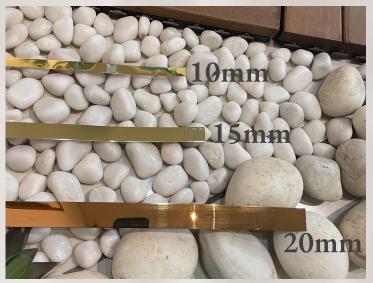

#### ADHESIVE BOX FOR PASTING 3D PANELS

Qty: 500ml Sr No: 8240

3 size thickness 10mm 15mm 20mm

Length: 3.05 Mtr per roll

# Stainless Steel Metallic Mirror Strips

Thickness: 10mm Sr No: 8150

Rose Gold

Golden

Thickness: 15mm Sr No: 8190

Rose Gold

Golden

Thickness: 20mm Sr No: 8220

Rose Gold

Golden