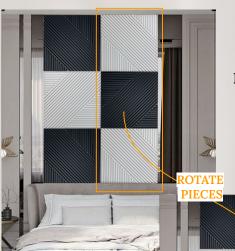

#### Matt Black Louvered Tile

Can make random pattern walls

SR NO: 8175 CODE:

3D-32A

SR NO: 8175 CODE:

3D - 32B

Design option 1 Can make multiple designs by rotating, mixing and matching

Design option 2