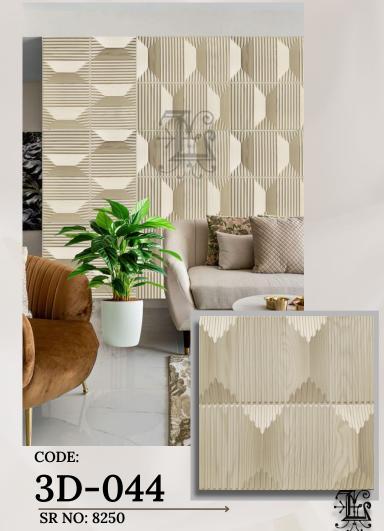

Can make random pattern walls

SR NO: 8250 CODE: 3D-34 Mahogany

Can make random pattern walls

SR NO: 8250

CODE:

3D-35

Light Wooden

Can make random pattern walls