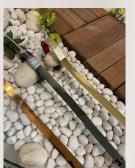

# Stainless Steel Metallic Mirror Strips

Thickness: 10mm Sr No: 8150

Rose Gold

Golden

Thickness: 15mm Sr No: 8190

Rose Gold

Golden

Thickness: 20mm Sr No: 8220

Rose Gold

Golden