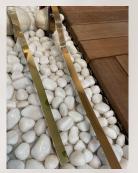

# Stainless Steel Metallic Mirror Strips

Thickness: 10mm Sr No: 8150

Rose Gold

Golden

Thickness: 15mm Sr No: 8190

Rose Gold

Golden

Thickness: 20mm Sr No: 8220

Rose Gold

Golden