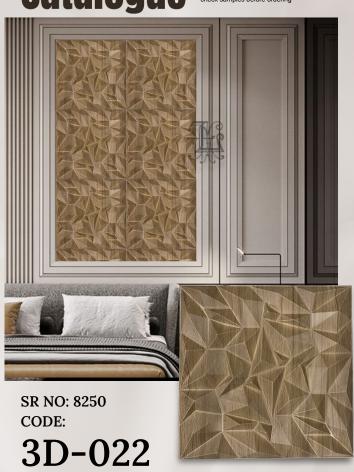

Can make random pattern walls

SR NO: 8250 CODE: 3D-34 Mahogany

Can make random pattern walls

SR NO: 8250

CODE:

3D-35

Light Wooden

Can make random pattern walls