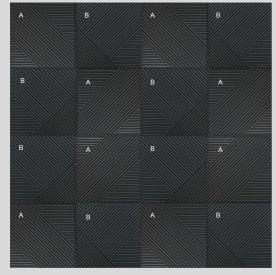

#### Matt Black Louvered Tile

Can make random pattern walls

SR NO: 8175 CODE:

3D-32A

SR NO: 8175 CODE:

3D - 32B

Design option 1 Can make multiple designs by rotating, mixing and matching

Design option 2