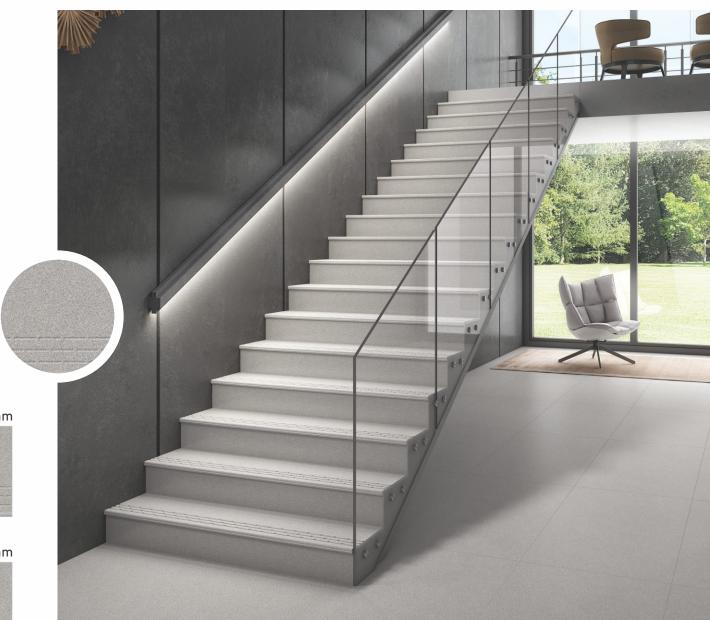

#### **STEP & RISER**

•

The step & riser tiles are created keeping in mind the need to install tiles in stairways or such high spaces. Our step & riser tiles are designed with a bullnose edge to avoid any harm that might occur due to sharp-edged tiles while climbing up or stepping down. These tiles come in 15mm thickness and with an anti-skid surface to provide a comfortable and durable experience.

### **BULL NOSE** PROTRUSION

The Bull Nose Protrusion is the key feature of our step and riser collection. The feature offers several advantages, which ensure security, ease in use, and also a distinctive look to your staircase. The round edge prevents extensive bodily harm in case of impacts and also experiences less wear and tear after extensive use.

#### **SELF EMBOSSED THREAD LINES**

The step tiles of the collection consist of self embossed lines at the end of tiles to ensure grip to the user of the staircase. The feature makes the tiles antiskid and also aids ease in use. The thread lines are of the same color and the look of the tiles. making your staircase look seamless.

### SAFETY FOR SENIOR CITIZENS, PHYSICAL DISABLES & CHILDREN

The specially designed step & riser aids the elderly, physically challenged, and children through its safety features. The bullnose protrusion prevents major harm the threads of the tiles aids with antiskid features. The embossed threads especially aid access by the specially-abled through the feel of embossed impression.