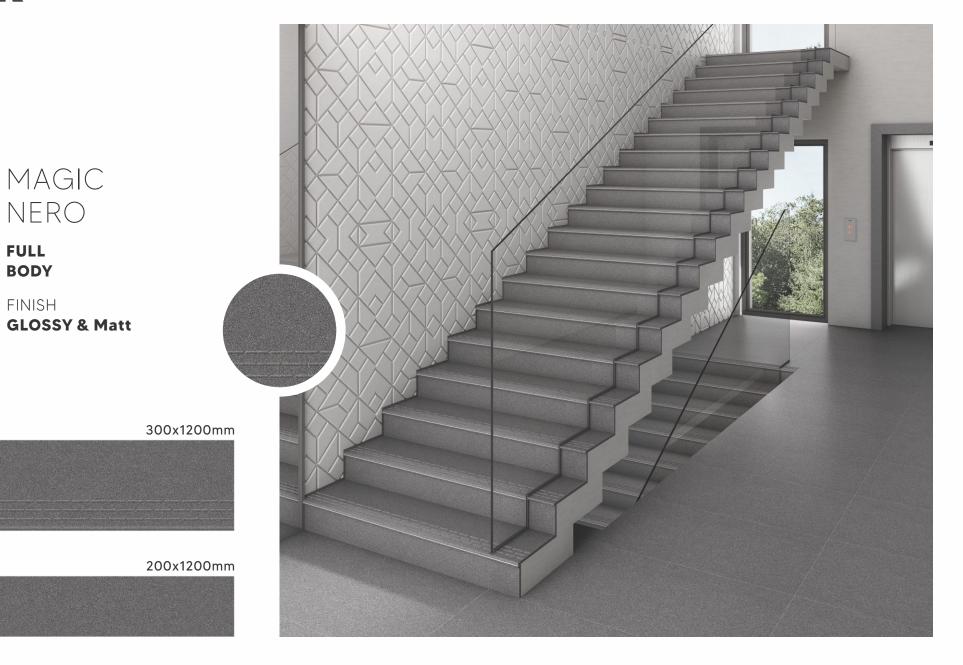

R SENIOR CITIZENS, PHYSICAL DISABLES & CHILDREN

The specially designed step & riser aids the elderly, physically challenged, and children through its safety features. The bullnose protrusion prevents major harm the threads of the tiles aids with antiskid features. The embossed threads especially aid access by the specially-abled through the feel of embossed impression.











C



Frost Resistant



Resistant To Chemicals





# MAGIC Almond

FULL BODY

FINISH GLOSSY & Matt







# MAGIC CORN SILK

FULL BODY

FINISH GLOSSY & Matt



RISER 200x1200mm





# MAGIC GOLD FULL BODY FINISH GLOSSY & Matt







# MAGIC GRAFFITY FULL BODY FINISH GLOSSY & Matt













### MAGIC GRIS FULL BODY FINISH GLOSSY & Matt







## MAGIC IRON full body

FINISH GLOSSY & Matt









STEP

RISER





RISER







STEP





### TERRAZO COTTA Full body Finish matt

STEP 300x1200mm

RISER 200x1200mm















## TERRAZO NERO Full body Finish matt







いたのかったので、こので、こので、こので、こので、

买 Sandhya Infoprint Pvt. Ltd. (10/'21)