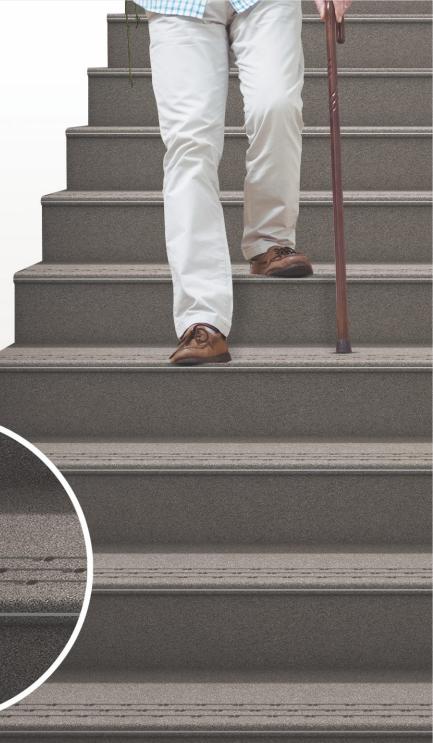

### SAFETY FOR SENIOR CITIZENS, PHYSICAL DISABLES & CHILDREN

The specially designed step & riser aids the elderly, physically challenged, and children through its safety features. The bullnose protrusion prevents major harm the threads of the tiles aids with antiskid features. The embossed threads especially aid access by the specially-abled through the feel of embossed impression.