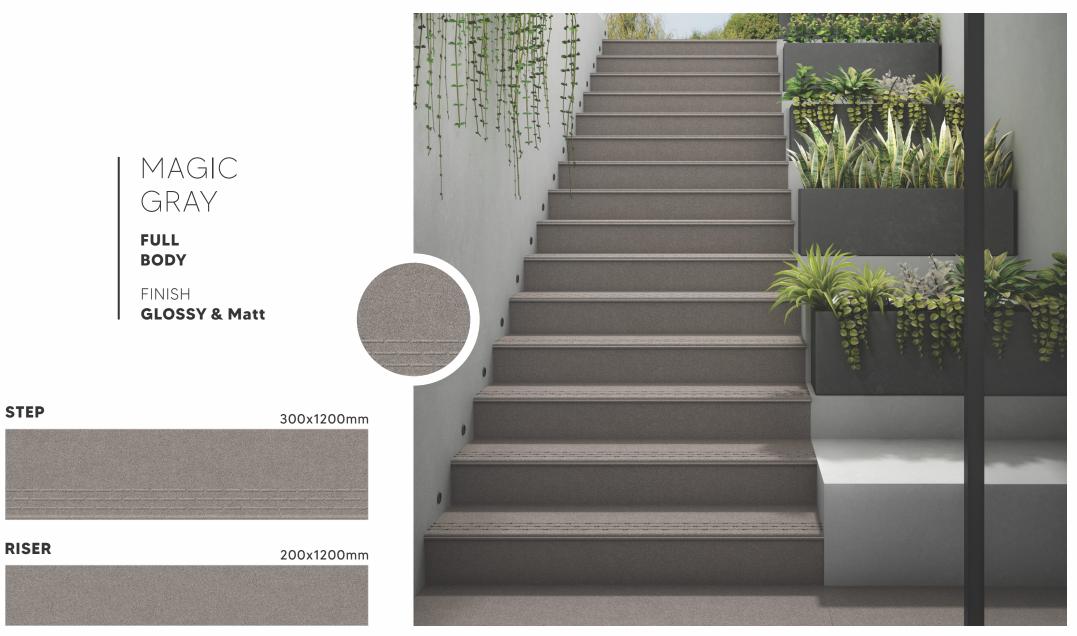

f the same color and the look of the tiles. making your staircase look seamless.



#### **APPLICATION AREAS**



### SAFETY FOR SENIOR CITIZENS, PHYSICAL DISABLES & CHILDREN

The specially designed step & riser aids the elderly, physically challenged, and children through its safety features. The bullnose protrusion prevents major harm the threads of the tiles aids with antiskid features. The embossed threads especially aid access by the specially-abled through the feel of embossed impression.











C



Frost Resistant



Resistant To Chemicals





# MAGIC Almond

FULL BODY

FINISH GLOSSY & Matt







# MAGIC CORN SILK

FULL BODY

FINISH GLOSSY & Matt



RISER 200x1200mm





# MAGIC GOLD FULL BODY FINISH GLOSSY & Matt







# MAGIC GRAFFITY FULL BODY FINISH GLOSSY & Matt













### MAGIC GRIS FULL BODY FINISH GLOSSY & Matt







## MAGIC IRON full body

FINISH GLOSSY & Matt









STEP

RISER





RISER







STEP





### TERRAZO COTTA Full body Finish matt

STEP 300x1200mm

RISER 200x1200mm















## TERRAZO NERO Full body Finish matt







いたのかったので、こので、こので、こので、こので、

买 Sandhya Infoprint Pvt. Ltd. (10/'21)