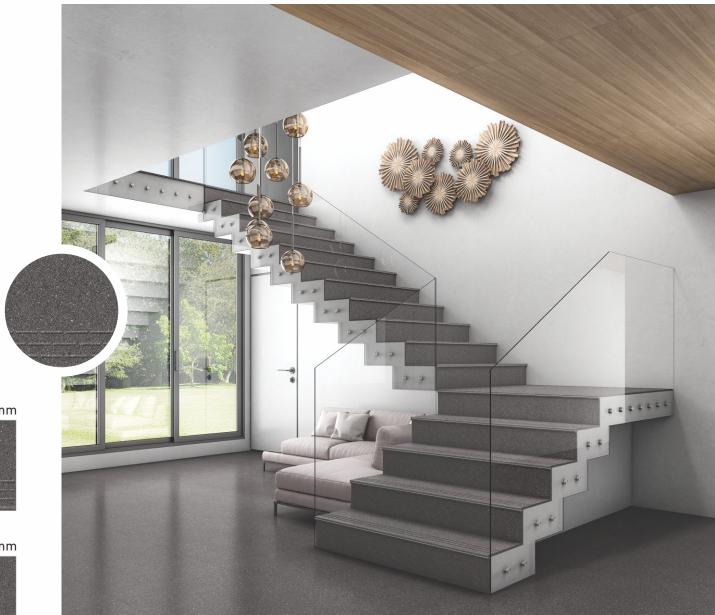

#### **STEP & RISER**

•

The step & riser tiles are created keeping in mind the need to install tiles in stairways or such high spaces. Our step & riser tiles are designed with a bullnose edge to avoid any harm that might occur due to sharp-edged tiles while climbing up or stepping down. These tiles come in 15mm thickness and with an anti-skid surface to provide a comfortable and durable experience.

### **BULL NOSE** PROTRUSION

The Bull Nose Protrusion is the key feature of our step and riser collection. The feature offers several advantages, which ensure security, ease in use, and also a distinctive look to your staircase. The round edge prevents extensive bodily harm in case of impacts and also experiences less wear and tear after extensive use.

### SAFETY FOR SENIOR CITIZENS, PHYSICAL DISABLES & CHILDREN

The specially designed step & riser aids the elderly, physically challenged, and children through its safety features. The bullnose protrusion prevents major harm the threads of the tiles aids with antiskid features. The embossed threads especially aid access by the specially-abled through the feel of embossed impression.