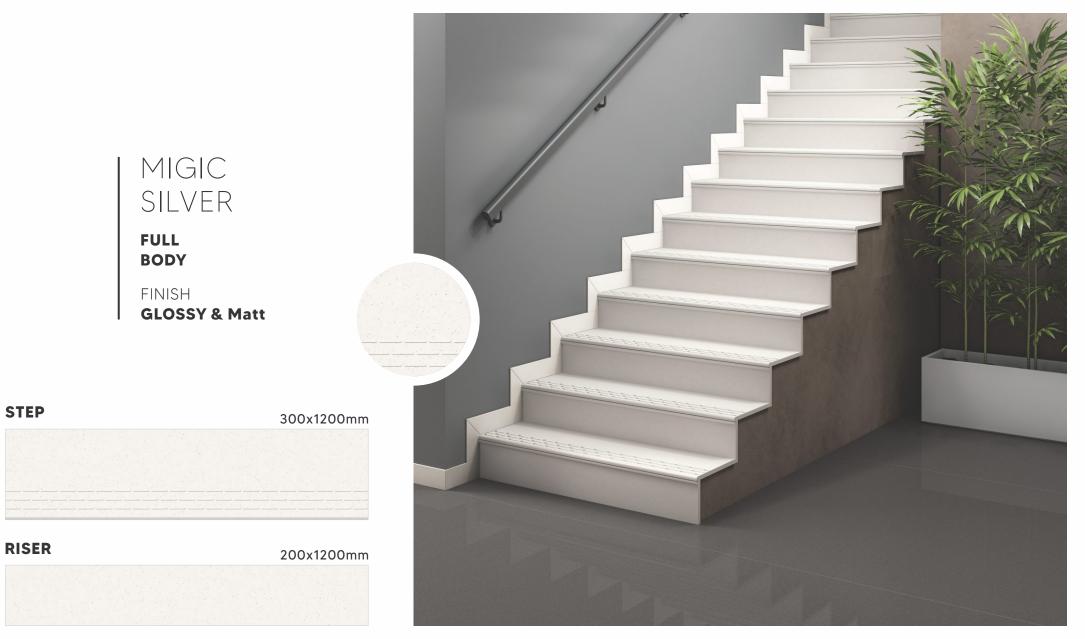

### **BULL NOSE** PROTRUSION

The Bull Nose Protrusion is the key feature of our step and riser collection. The feature offers several advantages, which ensure security, ease in use, and also a distinctive look to your staircase. The round edge prevents extensive bodily harm in case of impacts and also experiences less wear and tear after extensive use.

#### **SELF EMBOSSED THREAD LINES**

The step tiles of the collection consist of self embossed lines at the end of tiles to ensure grip to the user of the staircase. The feature makes the tiles antiskid and also aids ease in use. The thread lines are of the same color and the look of the tiles. making your staircase look seamless.

### SAFETY FOR SENIOR CITIZENS, PHYSICAL DISABLES & CHILDREN

The specially designed step & riser aids the elderly, physically challenged, and children through its safety features. The bullnose protrusion prevents major harm the threads of the tiles aids with antiskid features. The embossed threads especially aid access by the specially-abled through the feel of embossed impression.