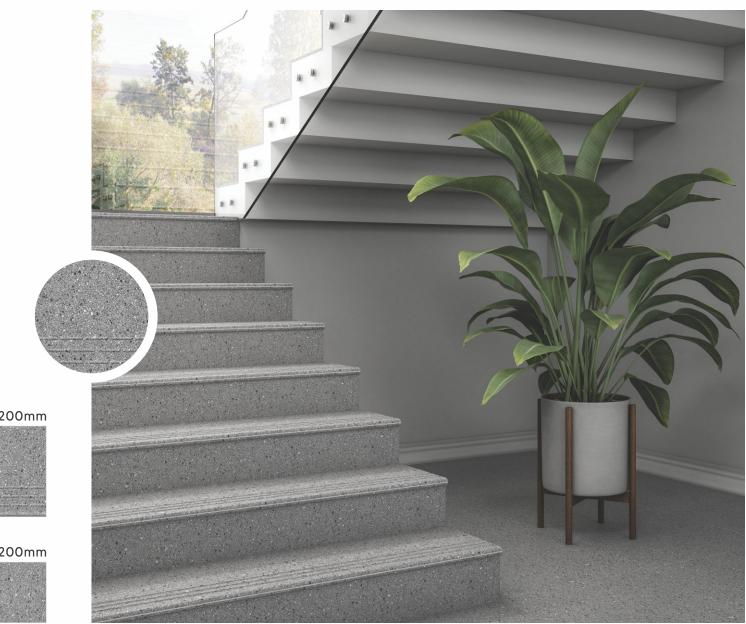

#### **STEP & RISER**

•

The step & riser tiles are created keeping in mind the need to install tiles in stairways or such high spaces. Our step & riser tiles are designed with a bullnose edge to avoid any harm that might occur due to sharp-edged tiles while climbing up or stepping down. These tiles come in 15mm thickness and with an anti-skid surface to provide a comfortable and durable experience.

### **BULL NOSE** PROTRUSION

The Bull Nose Protrusion is the key feature of our step and riser collection. The feature offers several advantages, which ensure security, ease in use, and also a distinctive look to your staircase. The round edge prevents extensive bodily harm in case of impacts and also experiences less wear and tear after extensive use.

#### **SELF EMBOSSED THREAD LINES**

The step tiles of the collection consist of self embossed lines at the end of tiles to ensure grip to the user of the staircase. The feature makes the tiles antiskid and also aids ease in use. The thread lines are of the same color and the look of the tiles. making your staircase look seamless.

### SAFETY FOR SENIOR CITIZENS, PHYSICAL DISABLES & CHILDREN

The specially designed step & riser aids the elderly, physically challenged, and children through its safety features. The bullnose protrusion prevents major harm the threads of the tiles aids with antiskid features. The embossed threads especially aid access by the specially-abled through the feel of embossed impression.