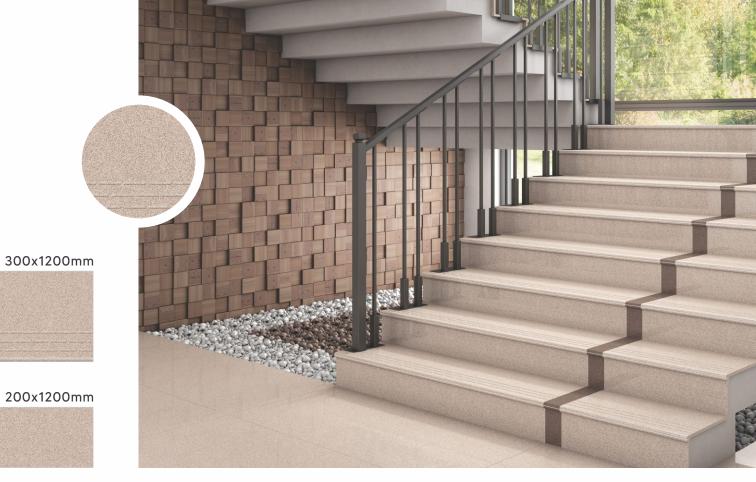

### **BULL NOSE** PROTRUSION

The Bull Nose Protrusion is the key feature of our step and riser collection. The feature offers several advantages, which ensure security, ease in use, and also a distinctive look to your staircase. The round edge prevents extensive bodily harm in case of impacts and also experiences less wear and tear after extensive use.

#### **SELF EMBOSSED THREAD LINES**

The step tiles of the collection consist of self embossed lines at the end of tiles to ensure grip to the user of the staircase. The feature makes the tiles antiskid and also aids ease in use. The thread lines are of the same color and the look of the tiles. making your staircase look seamless.

### SAFETY FOR SENIOR CITIZENS, PHYSICAL DISABLES & CHILDREN

The specially designed step & riser aids the elderly, physically challenged, and children through its safety features. The bullnose protrusion prevents major harm the threads of the tiles aids with antiskid features. The embossed threads especially aid access by the specially-abled through the feel of embossed impression.