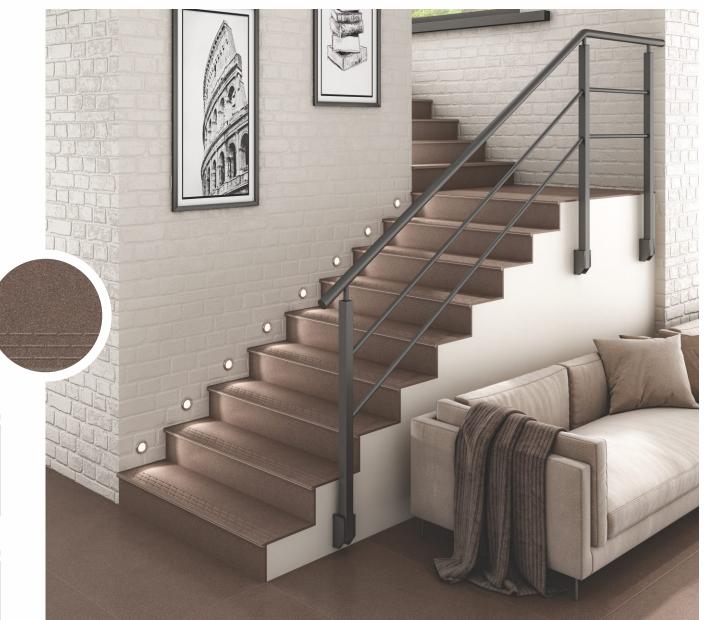

#### **STEP & RISER**

•

The step & riser tiles are created keeping in mind the need to install tiles in stairways or such high spaces. Our step & riser tiles are designed with a bullnose edge to avoid any harm that might occur due to sharp-edged tiles while climbing up or stepping down. These tiles come in 15mm thickness and with an anti-skid surface to provide a comfortable and durable experience.

### **BULL NOSE** PROTRUSION

The Bull Nose Protrusion is the key feature of our step and riser collection. The feature offers several advantages, which ensure security, ease in use, and also a distinctive look to your staircase. The round edge prevents extensive bodily harm in case of impacts and also experiences less wear and tear after extensive use.

#### **SELF EMBOSSED THREAD LINES**

The step tiles of the collection consist of self embossed lines at the end of tiles to ensure grip to the user of the staircase. The feature makes the tiles antiskid and also aids ease in use. The thread lines are of the same color and the look of the tiles. making your staircase look seamless.

### SAFETY FOR SENIOR CITIZENS, PHYSICAL DISABLES & CHILDREN

The specially designed step & riser aids the elderly, physically challenged, and children through its safety features. The bullnose protrusion prevents major harm the threads of the tiles aids with antiskid features. The embossed threads especially aid access by the specially-abled through the feel of embossed impression.