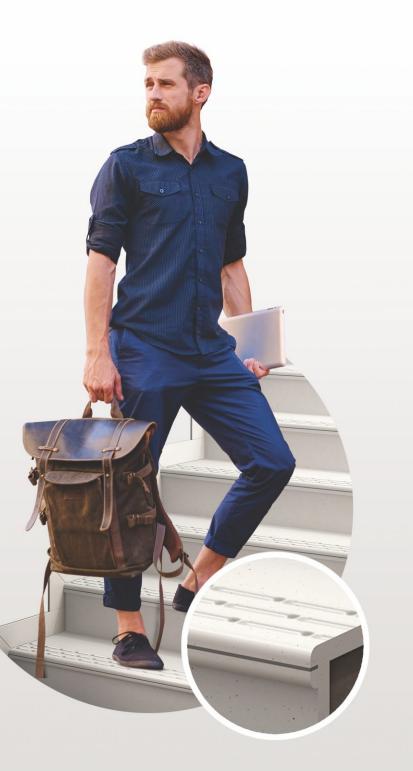

#### **STEP & RISER**

•

The step & riser tiles are created keeping in mind the need to install tiles in stairways or such high spaces. Our step & riser tiles are designed with a bullnose edge to avoid any harm that might occur due to sharp-edged tiles while climbing up or stepping down. These tiles come in 15mm thickness and with an anti-skid surface to provide a comfortable and durable experience.

### **BULL NOSE** PROTRUSION

The Bull Nose Protrusion is the key feature of our step and riser collection. The feature offers several advantages, which ensure security, ease in use, and also a distinctive look to your staircase. The round edge prevents extensive bodily harm in case of impacts and also experiences less wear and tear after extensive use.

#### **SELF EMBOSSED THREAD LINES**

The step tiles of the collection consist of self embossed lines at the end of tiles to ensure grip to the user of the staircase. The feature makes the tiles antiskid and also aids ease in use. The thread lines are of the same color and the look of the tiles. making your staircase look seamless.

### SAFETY FOR SENIOR CITIZENS, PHYSICAL DISABLES & CHILDREN

The specially designed step & riser aids the elderly, physically challenged, and children through its safety features. The bullnose protrusion prevents major harm the threads of the tiles aids with antiskid features. The embossed threads especially aid access by the specially-abled through the feel of embossed impression.