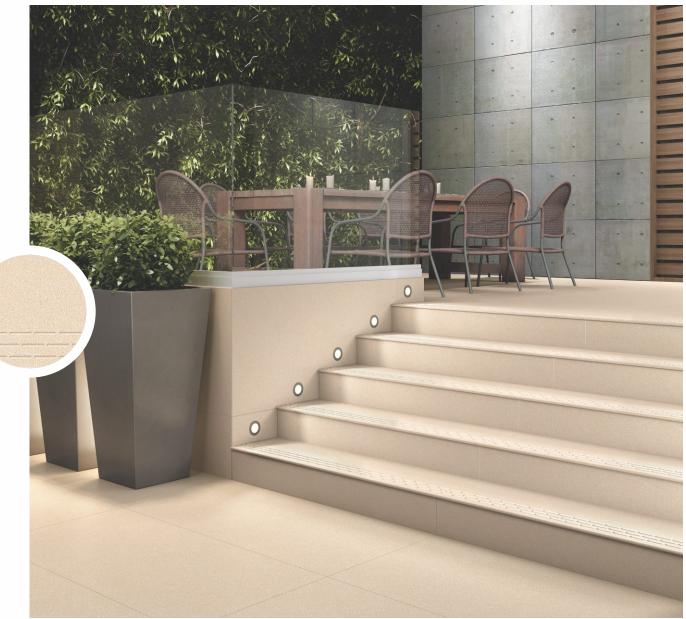

#### **STEP & RISER**

•

The step & riser tiles are created keeping in mind the need to install tiles in stairways or such high spaces. Our step & riser tiles are designed with a bullnose edge to avoid any harm that might occur due to sharp-edged tiles while climbing up or stepping down. These tiles come in 15mm thickness and with an anti-skid surface to provide a comfortable and durable experience.

### **BULL NOSE** PROTRUSION

The Bull Nose Protrusion is the key feature of our step and riser collection. The feature offers several advantages, which ensure security, ease in use, and also a distinctive look to your staircase. The round edge prevents extensive bodily harm in case of impacts and also experiences less wear and tear after extensive use.

#### **SELF EMBOSSED THREAD LINES**

The step tiles of the collection consist of self embossed lines at the end of tiles to ensure grip to the user of the staircase. The feature makes the tiles antiskid and also aids ease in use. The thread lines are of the same color and the look of the tiles. making your staircase look seamless.

### SAFETY FOR SENIOR CITIZENS, PHYSICAL DISABLES & CHILDREN

The specially designed step & riser aids the elderly, physically challenged, and children through its safety features. The bullnose protrusion prevents major harm the threads of the tiles aids with antiskid features. The embossed threads especially aid access by the specially-abled through the feel of embossed impression.