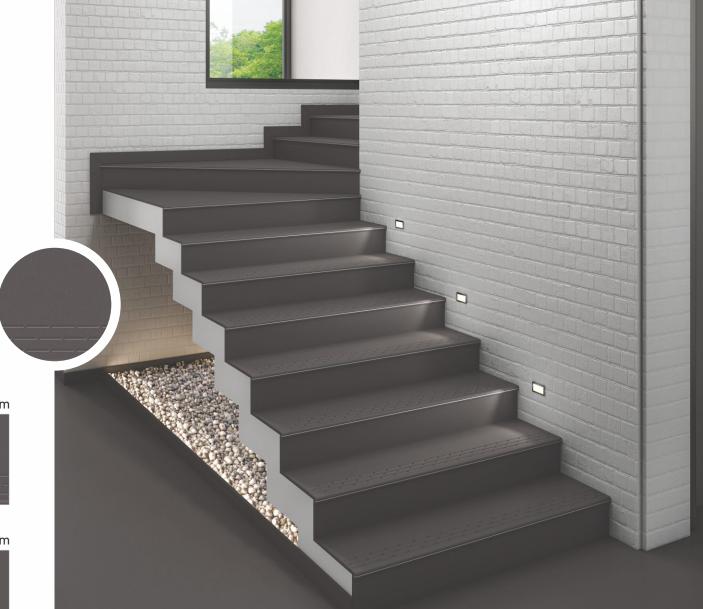

#### **STEP & RISER**

•

The step & riser tiles are created keeping in mind the need to install tiles in stairways or such high spaces. Our step & riser tiles are designed with a bullnose edge to avoid any harm that might occur due to sharp-edged tiles while climbing up or stepping down. These tiles come in 15mm thickness and with an anti-skid surface to provide a comfortable and durable experience.

### **BULL NOSE** PROTRUSION

The Bull Nose Protrusion is the key feature of our step and riser collection. The feature offers several advantages, which ensure security, ease in use, and also a distinctive look to your staircase. The round edge prevents extensive bodily harm in case of impacts and also experiences less wear and tear after extensive use.

#### **SELF EMBOSSED THREAD LINES**

The step tiles of the collection consist of self embossed lines at the end of tiles to ensure grip to the user of the staircase. The feature makes the tiles antiskid and also aids ease in use. The thread lines are of the same color and the look of the tiles. making your staircase look seamless.

### SAFETY FOR SENIOR CITIZENS, PHYSICAL DISABLES & CHILDREN

The specially designed step & riser aids the elderly, physically challenged, and children through its safety features. The bullnose protrusion prevents major harm the threads of the tiles aids with antiskid features. The embossed threads especially aid access by the specially-abled through the feel of embossed impression.