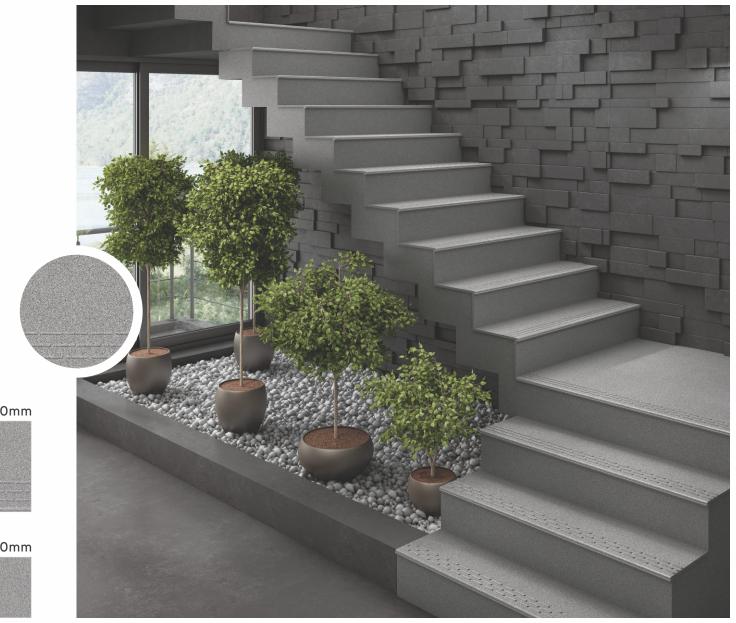

e same color and the look of the tiles. making your staircase look seamless.



#### **APPLICATION AREAS**



### SAFETY FOR SENIOR CITIZENS, PHYSICAL DISABLES & CHILDREN

The specially designed step & riser aids the elderly, physically challenged, and children through its safety features. The bullnose protrusion prevents major harm the threads of the tiles aids with antiskid features. The embossed threads especially aid access by the specially-abled through the feel of embossed impression.











C



Frost Resistant



Resistant To Chemicals





# MAGIC Almond

FULL BODY

FINISH GLOSSY & Matt







# MAGIC CORN SILK

FULL BODY

FINISH GLOSSY & Matt



RISER 200x1200mm





# MAGIC GOLD FULL BODY FINISH GLOSSY & Matt







# MAGIC GRAFFITY FULL BODY FINISH GLOSSY & Matt













### MAGIC GRIS FULL BODY FINISH GLOSSY & Matt







## MAGIC IRON full body

FINISH GLOSSY & Matt









STEP

RISER





RISER







STEP





### TERRAZO COTTA Full body Finish matt

STEP 300x1200mm

RISER 200x1200mm















## TERRAZO NERO Full body Finish matt







いたのかったので、こので、こので、こので、こので、

买 Sandhya Infoprint Pvt. Ltd. (10/'21)