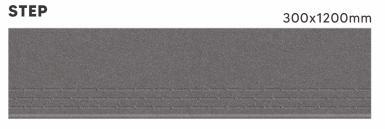

**STEP** 

#### **SELF EMBOSSED THREAD LINES**

The step tiles of the collection consist of self embossed lines at the end of tiles to ensure grip to the user of the staircase. The feature makes the tiles antiskid and also aids ease in use. The thread lines are of the same color and the look of the tiles. making your staircase look seamless.