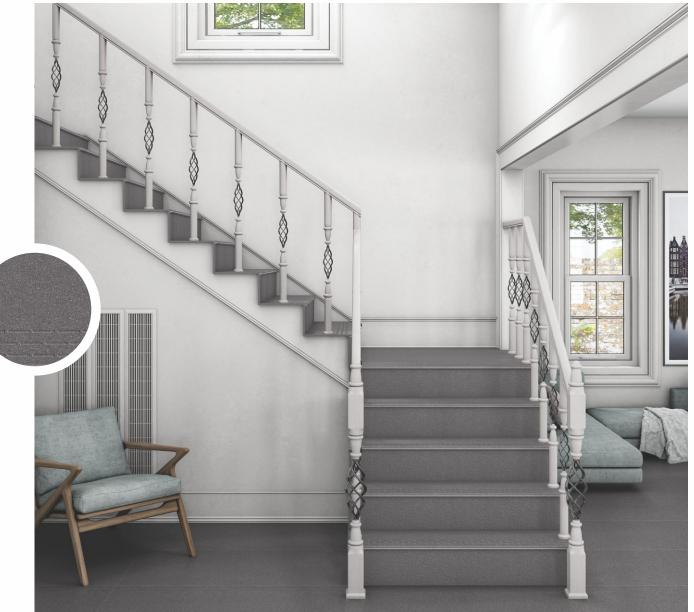

#### **STEP & RISER**

•

The step & riser tiles are created keeping in mind the need to install tiles in stairways or such high spaces. Our step & riser tiles are designed with a bullnose edge to avoid any harm that might occur due to sharp-edged tiles while climbing up or stepping down. These tiles come in 15mm thickness and with an anti-skid surface to provide a comfortable and durable experience.

### **BULL NOSE** PROTRUSION

The Bull Nose Protrusion is the key feature of our step and riser collection. The feature offers several advantages, which ensure security, ease in use, and also a distinctive look to your staircase. The round edge prevents extensive bodily harm in case of impacts and also experiences less wear and tear after extensive use.

### SAFETY FOR SENIOR CITIZENS, PHYSICAL DISABLES & CHILDREN

The specially designed step & riser aids the elderly, physically challenged, and children through its safety features. The bullnose protrusion prevents major harm the threads of the tiles aids with antiskid features. The embossed threads especially aid access by the specially-abled through the feel of embossed impression.