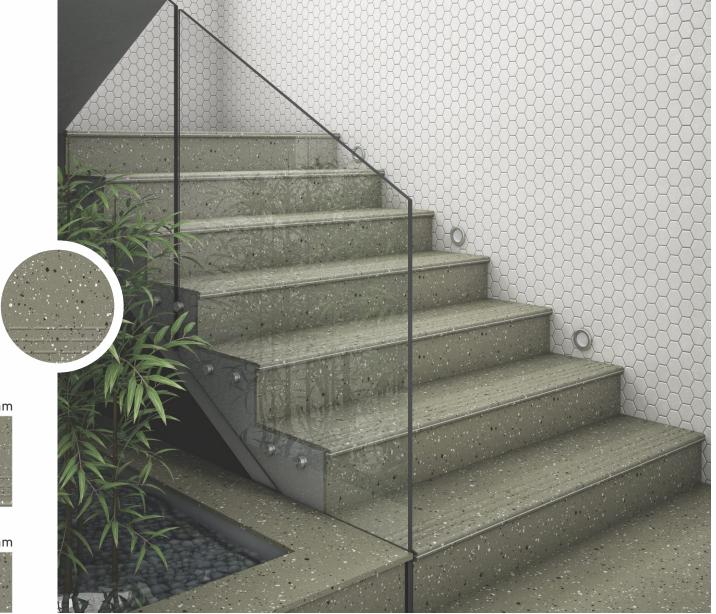

### TERRAZO COTTA Full body Finish matt

STEP 300x1200mm

RISER 200x1200mm

## TERRAZO NERO Full body Finish matt

いたのかったので、こので、こので、こので、こので、

买 Sandhya Infoprint Pvt. Ltd. (10/'21)