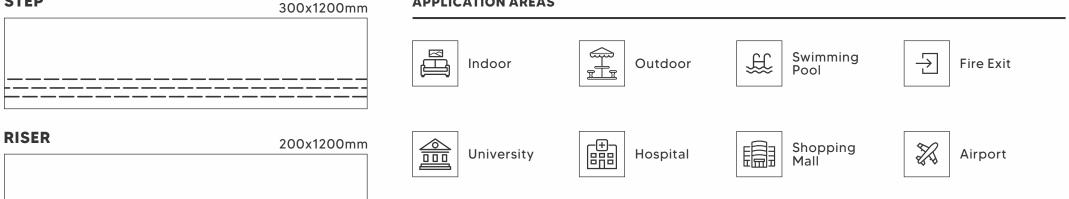

kid surface to provide a comfortable and durable experience.





### **BULL NOSE** PROTRUSION

The Bull Nose Protrusion is the key feature of our step and riser collection. The feature offers several advantages, which ensure security, ease in use, and also a distinctive look to your staircase. The round edge prevents extensive bodily harm in case of impacts and also experiences less wear and tear after extensive use.



**STEP** 

#### **SELF EMBOSSED THREAD LINES**

The step tiles of the collection consist of self embossed lines at the end of tiles to ensure grip to the user of the staircase. The feature makes the tiles antiskid and also aids ease in use. The thread lines are of the same color and the look of the tiles. making your staircase look seamless.



#### **APPLICATION AREAS**



### SAFETY FOR SENIOR CITIZENS, PHYSICAL DISABLES & CHILDREN

The specially designed step & riser aids the elderly, physically challenged, and children through its safety features. The bullnose protrusion prevents major harm the threads of the tiles aids with antiskid features. The embossed threads especially aid access by the specially-abled through the feel of embossed impression.











C



Frost Resistant



Resistant To Chemicals





# MAGIC Almond

FULL BODY

FINISH GLOSSY & Matt







# MAGIC CORN SILK

FULL BODY

FINISH GLOSSY & Matt



RISER 200x1200mm





# MAGIC GOLD FULL BODY FINISH GLOSSY & Matt







# MAGIC GRAFFITY FULL BODY FINISH GLOSSY & Matt













### MAGIC GRIS FULL BODY FINISH GLOSSY & Matt







## MAGIC IRON full body

FINISH GLOSSY & Matt