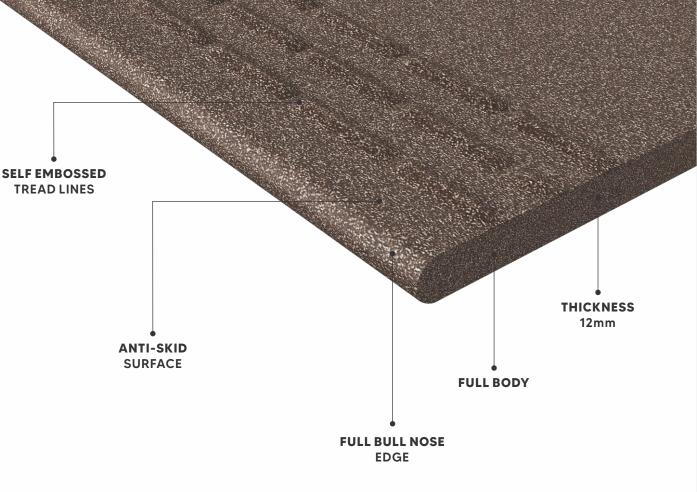

#### **STEP & RISER**

•

The step & riser tiles are created keeping in mind the need to install tiles in stairways or such high spaces. Our step & riser tiles are designed with a bullnose edge to avoid any harm that might occur due to sharp-edged tiles while climbing up or stepping down. These tiles come in 15mm thickness and with an anti-skid surface to provide a comfortable and durable experience.

### **BULL NOSE** PROTRUSION

The Bull Nose Protrusion is the key feature of our step and riser collection. The feature offers several advantages, which ensure security, ease in use, and also a distinctive look to your staircase. The round edge prevents extensive bodily harm in case of impacts and also experiences less wear and tear after extensive use.

#### **SELF EMBOSSED THREAD LINES**

The step tiles of the collection consist of self embossed lines at the end of tiles to ensure grip to the user of the staircase. The feature makes the tiles antiskid and also aids ease in use. The thread lines are of the same color and the look of the tiles. making your staircase look seamless.