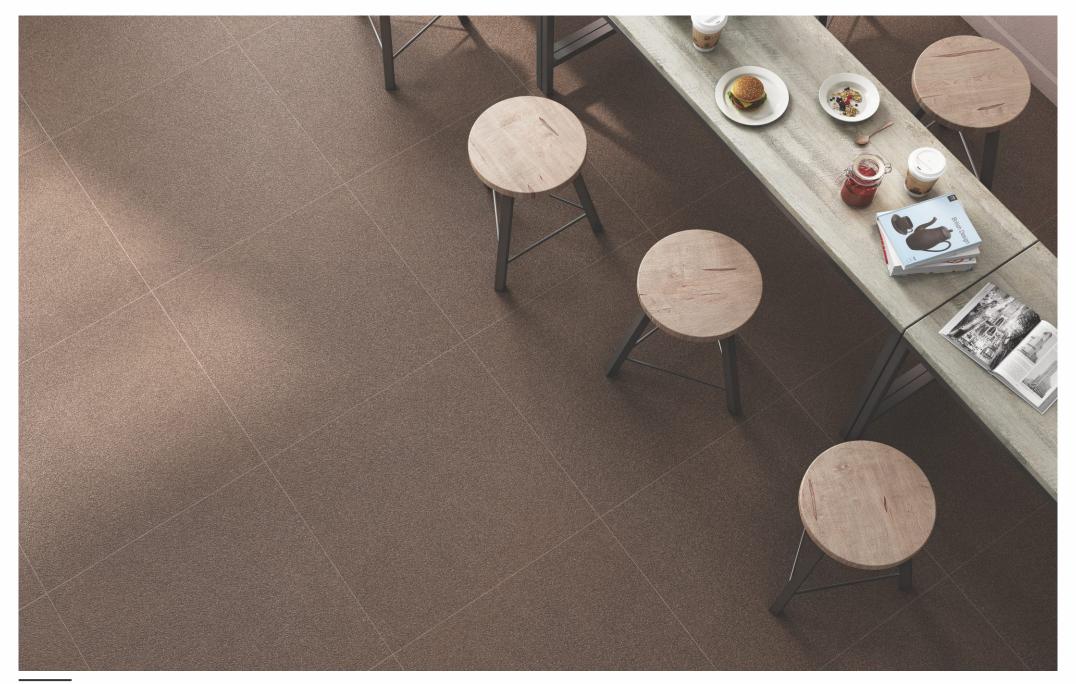

### MAGICNOCE

### FULLBODY

GLOSSY / MATT 600x1200mm

**LINER** 600x1200mm

**BLAST** 600x1200mm

GLOSSY / MATT 600x600mm

**SANDY** 600x600mm

**ROCK** 600x600mm

**STEP** 300x1200mm

MAGIC NOCE