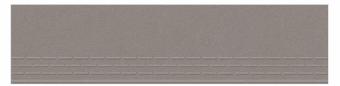

### STEP

300x1200mm

This punch is specially designed for step & riser tiles. It highlights the edge of the step with it pattern to show the beginning of the step.

Step & Riser

The step & riser tiles are created keeping in mind the need to install tiles in stairways or such high spaces. Our step & riser tiles are designed with a bullnose edge to avoid any harm that might occur due to sharp-edged tiles while climbing up or stepping down. These tiles come in 15mm thickness and with an anti-skid surface to provide a comfortable and durable experience.