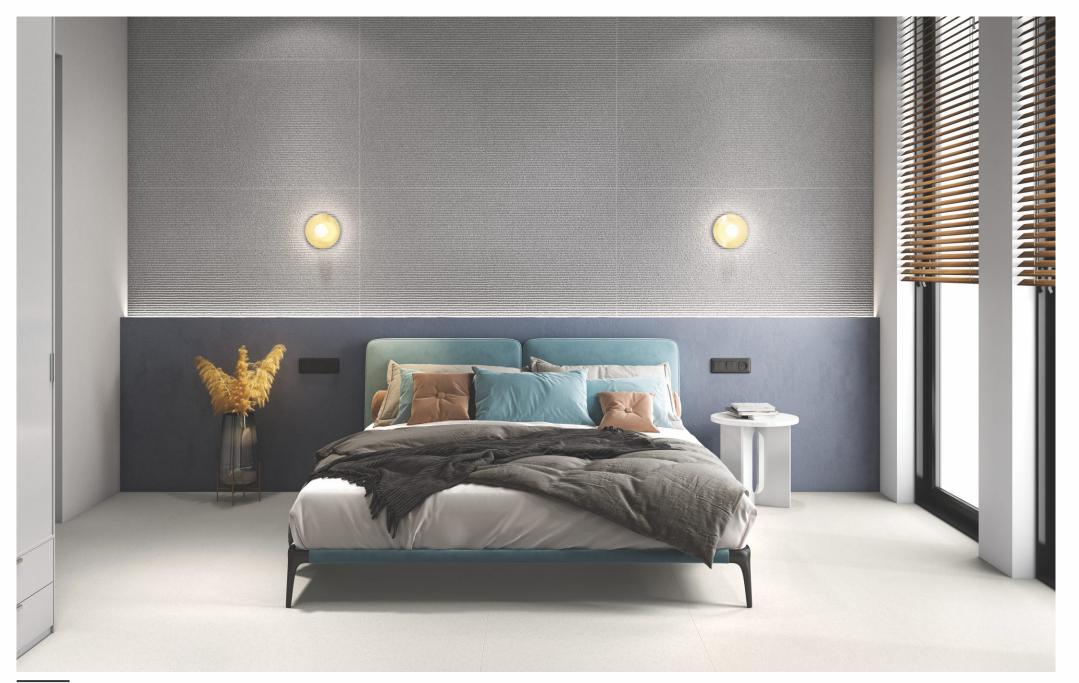

### PUNCH

The punch highlights the surface of the walls and the floor with its magnetic look and exceptional style. The punch gives a 3-D look along with a beautiful contrast of colours the uplifts the interior.

Colour Contrast