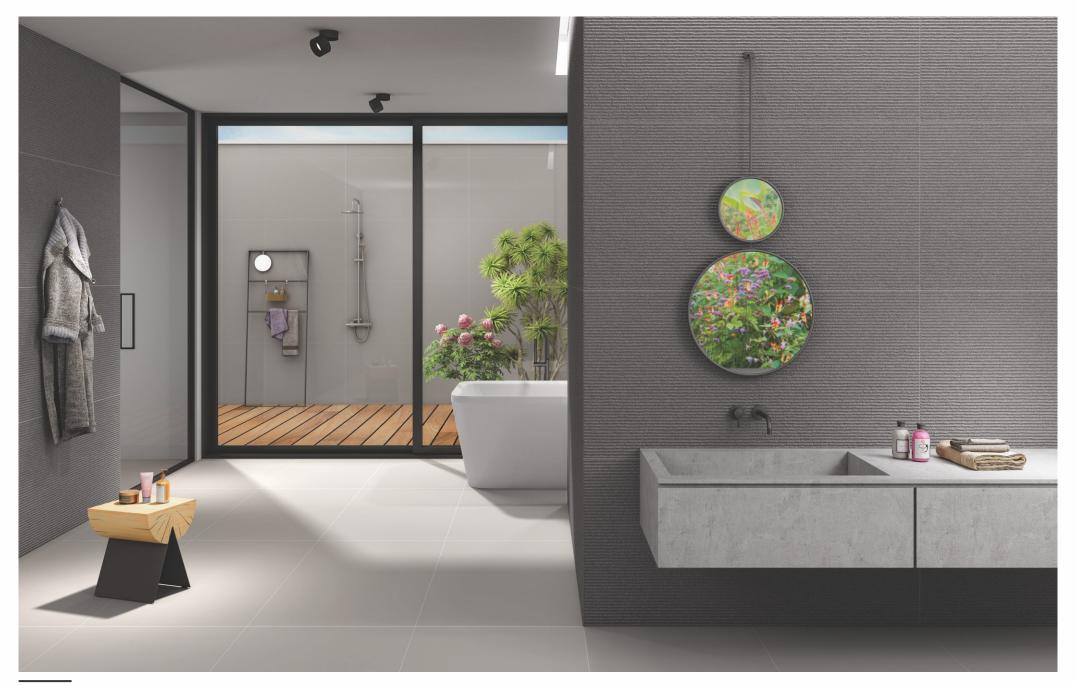

### PUNCH

The punch highlights the surface of the walls and the floor with its magnetic look and exceptional style. The punch gives a 3-D look along with a beautiful contrast of colours the uplifts the interior.

Colour Contrast

#### **BLAST PUNCH ROCK PUNCH** 600x1200mm 600x600mm The blast punch has patterns on its surface that resemble The rock punch is similar to the blast punch but with a the land surface after a bast. This effect gives a minimal more compact blasting effect. The effect enhances the yet chic look to the space. look of the room by highlighting the surface. Å Floor Wall Wall Floor LINER PUNCH **SANDY PUNCH** 600x1200mm 600x600mm

The linear punch is designed with vertical lines that give it a rich and systematic look. This punch adds an elaborate look to a space.

Wall 📥 Floor

The sandy punch has a simple embossed sand-like effect that creates a minimal and sophisticated ambience.