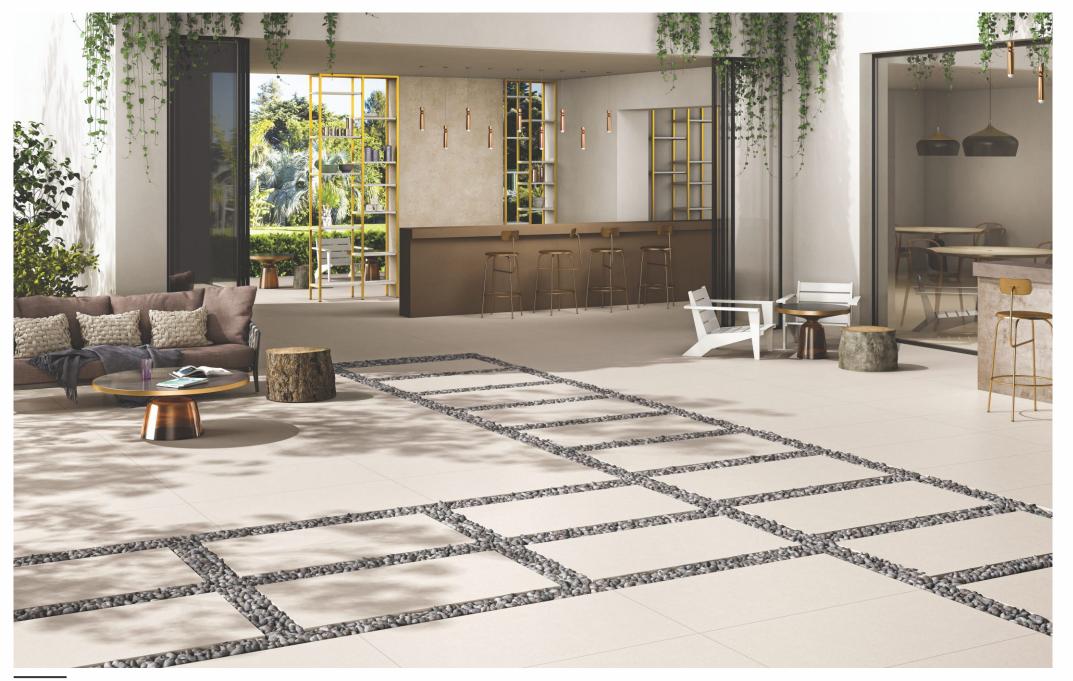

### FEELTHE

5. I.

600x1200mm 600x600mm 300x1200mm 200x1200mm

INCREDIBLE Coloury

# MIRACLE Experience

## **MAGIC** series