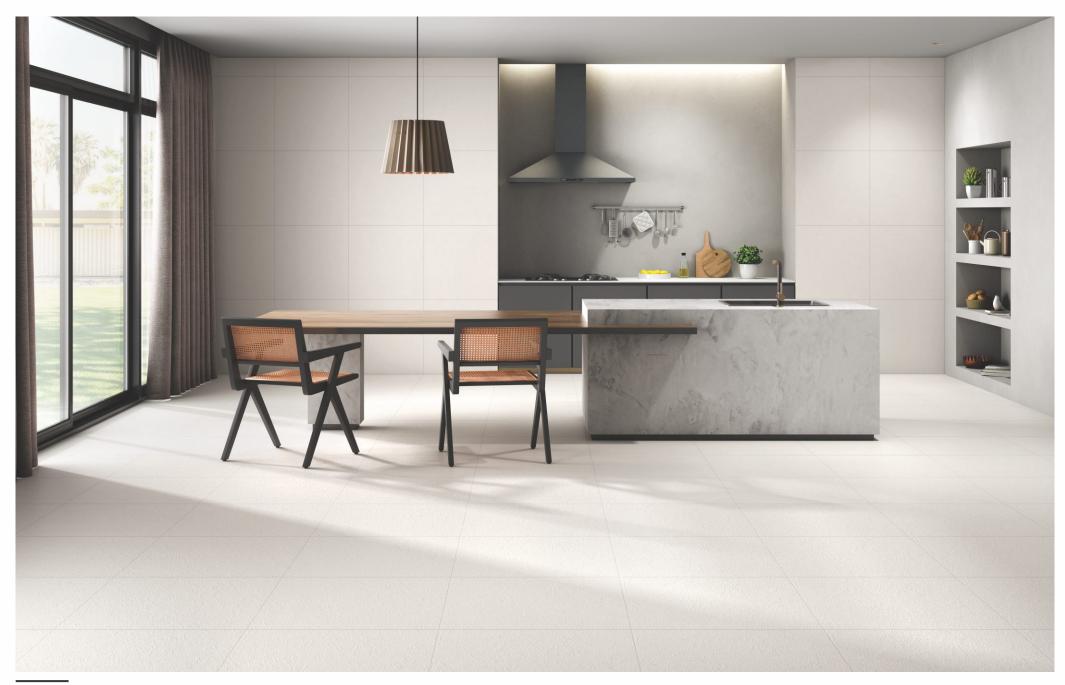

### MAGIC SILVER

### FULLBODY

GLOSSY / MATT 600x1200mm

LINER 600x1200mm

GLOSSY / MATT 600x600mm

**SANDY** 600x600mm

**BLAST** 600x1200mm

**ROCK** 600x600mm

**STEP** 300x1200mm