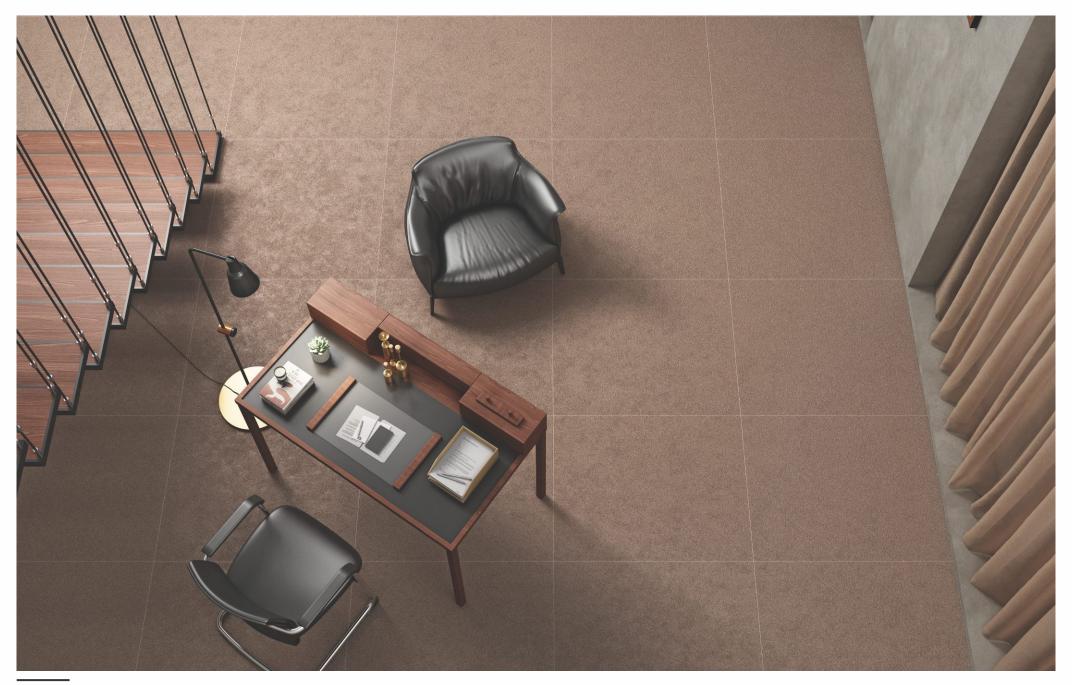

### FEELTHE

5. I.

600x1200mm 600x600mm 300x1200mm 200x1200mm

INCREDIBLE Coloury

# MIRACLE Experience

## **MAGIC** series