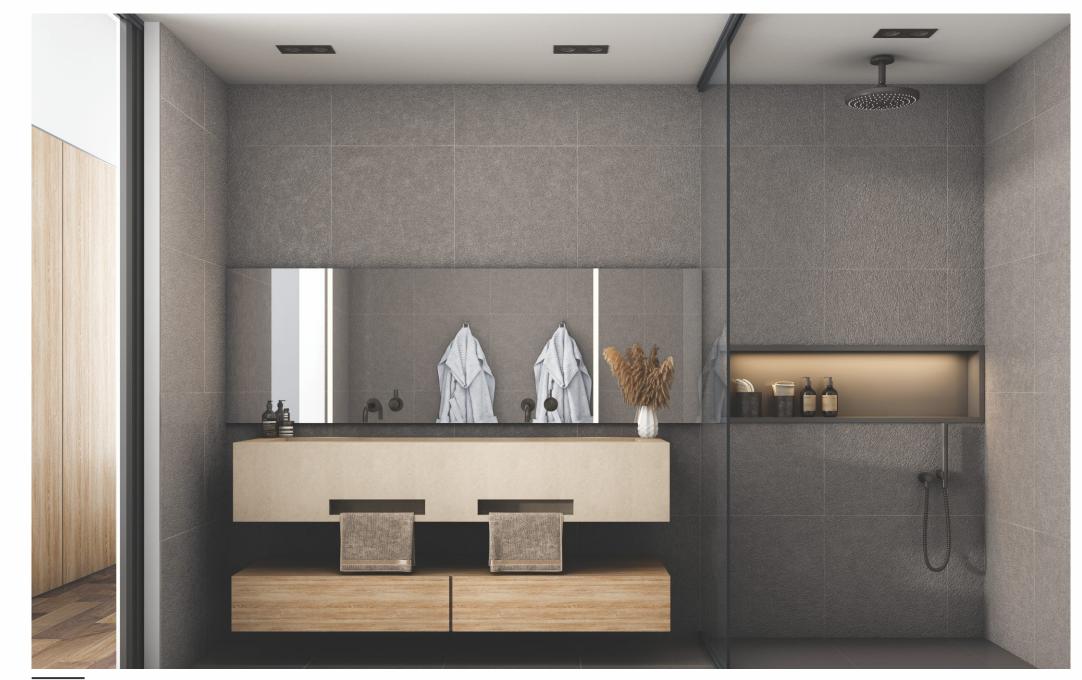

### MAGIC GRAY

### FULLBODY

GLOSSY / MATT 600x1200mm

LINER 600x1200mm

**BLAST** 600x1200mm

GLOSSY / MATT 600x600mm

**SANDY** 600x600mm

**ROCK** 600x600mm

**STEP** 300x1200mm

MAGIC GRAY