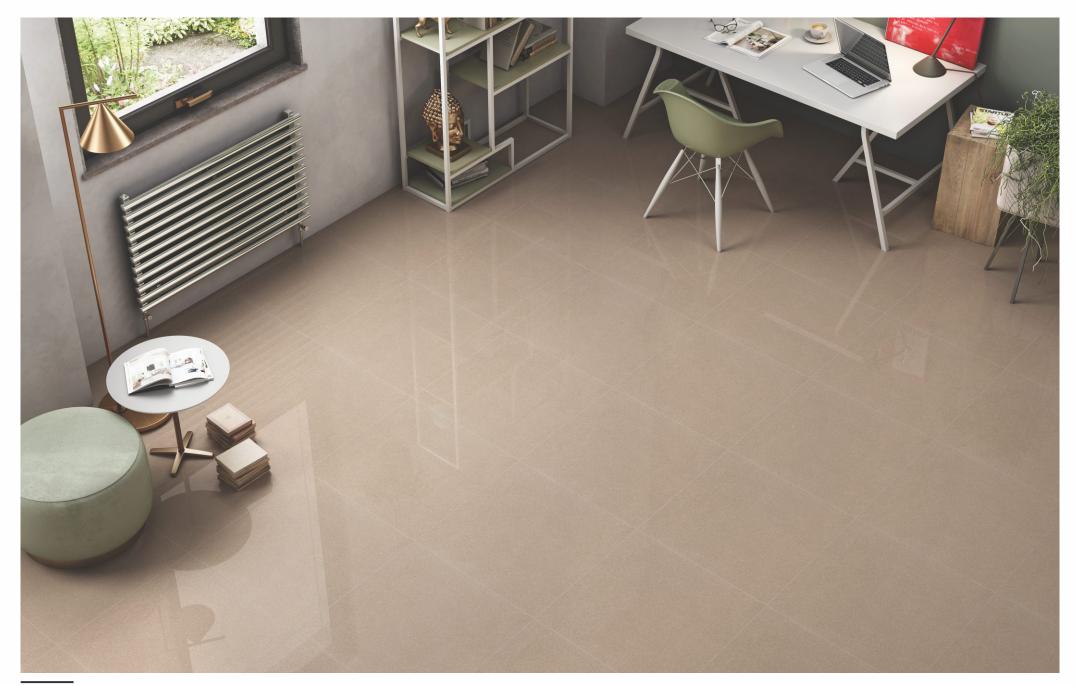

## **MAGIC** series

### FULLBODY

| SIZE       | 9.5mm | 11mm      | 12mm | 16mm | 20mm |
|------------|-------|-----------|------|------|------|
| 600x1200mm | 1.5   | •         |      | •    |      |
| 600x600mm  | •     | The state |      | •    | •    |

### FULLBODY

GLOSSY / MATT 600x1200mm

LINER 600x1200mm

GLOSSY / MATT 600x600mm

**SANDY** 600x600mm

**BLAST** 600x1200mm

**ROCK** 600x600mm

**STEP** 300x1200mm