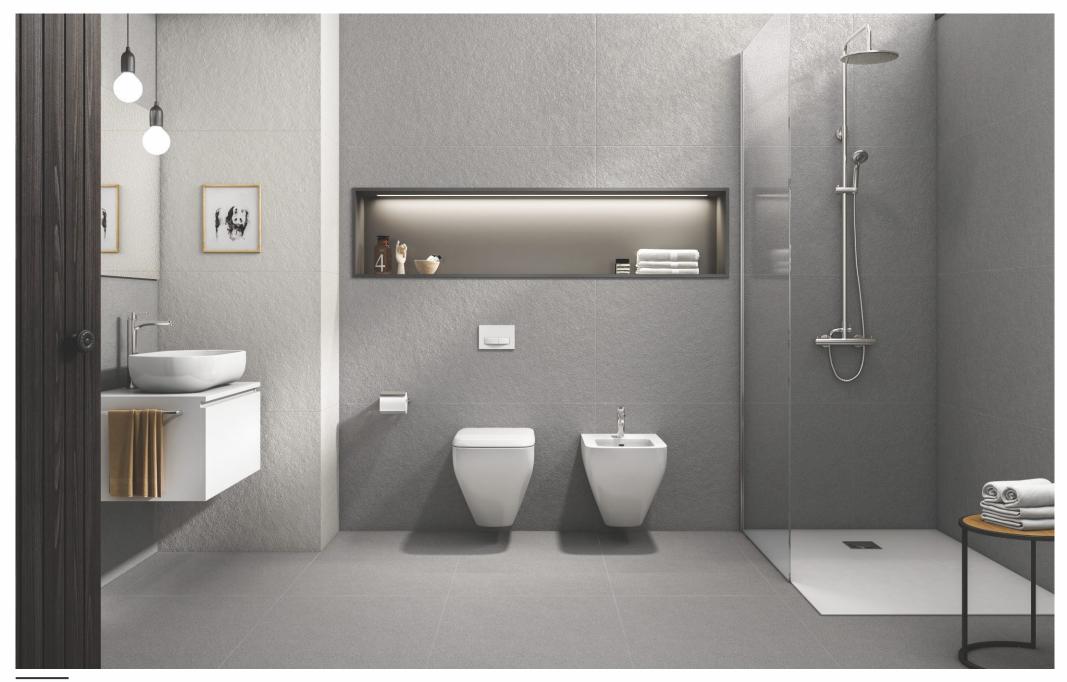

### PUNCH

The punch highlights the surface of the walls and the floor with its magnetic look and exceptional style. The punch gives a 3-D look along with a beautiful contrast of colours the uplifts the interior.

Colour Contrast

### STEP

300x1200mm

This punch is specially designed for step & riser tiles. It highlights the edge of the step with it pattern to show the beginning of the step.

Step & Riser

The step & riser tiles are created keeping in mind the need to install tiles in stairways or such high spaces. Our step & riser tiles are designed with a bullnose edge to avoid any harm that might occur due to sharp-edged tiles while climbing up or stepping down. These tiles come in 15mm thickness and with an anti-skid surface to provide a comfortable and durable experience.