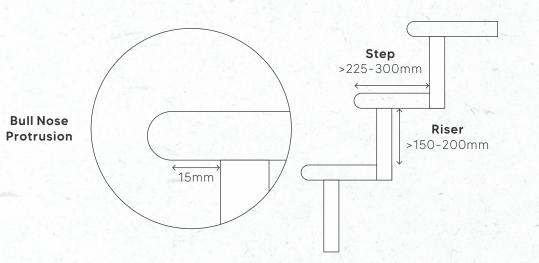

### STEP

300x1200mm

This punch is specially designed for step & riser tiles. It highlights the edge of the step with it pattern to show the beginning of the step.

Step & Riser

The step & riser tiles are created keeping in mind the need to install tiles in stairways or such high spaces. Our step & riser tiles are designed with a bullnose edge to avoid any harm that might occur due to sharp-edged tiles while climbing up or stepping down. These tiles come in 15mm thickness and with an anti-skid surface to provide a comfortable and durable experience.