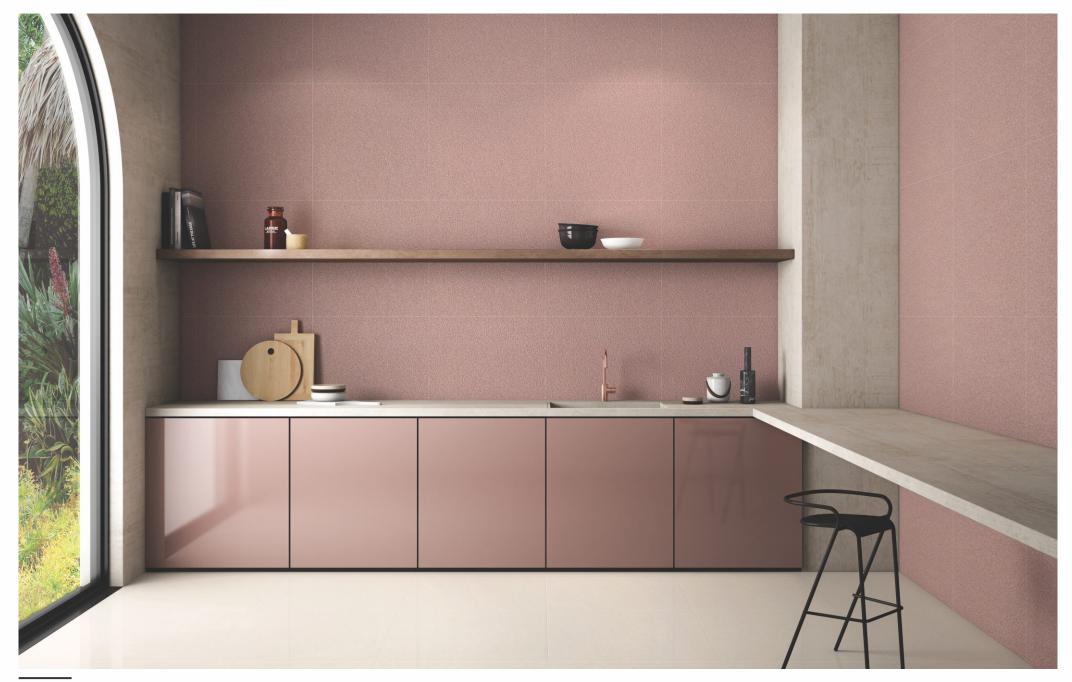

### MAGIC APRICOT

### FULLBODY

GLOSSY / MATT 600x1200mm

LINER 600x1200mm

**BLAST** 600x1200mm

GLOSSY / MATT 600x600mm

**SANDY** 600x600mm

**ROCK** 600x600mm

**STEP** 300x1200mm

MAGIC APRICOT