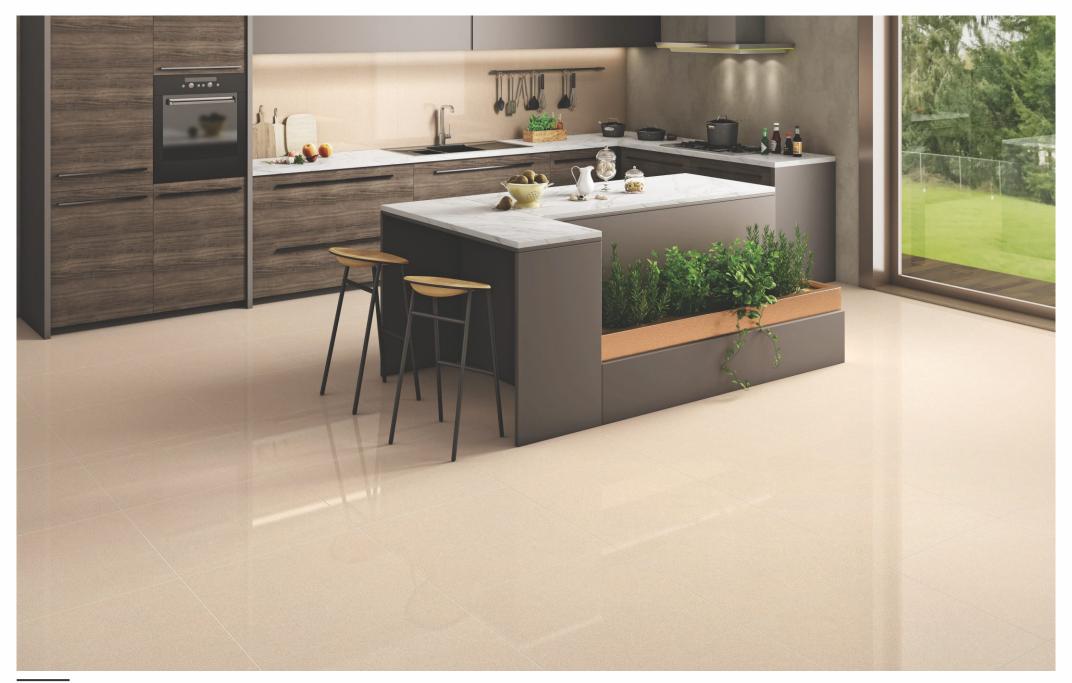

### MAGIC SILVER

### FULLBODY

GLOSSY / MATT 600x1200mm

LINER 600x1200mm

GLOSSY / MATT 600x600mm

**SANDY** 600x600mm

**BLAST** 600x1200mm

**ROCK** 600x600mm

**STEP** 300x1200mm