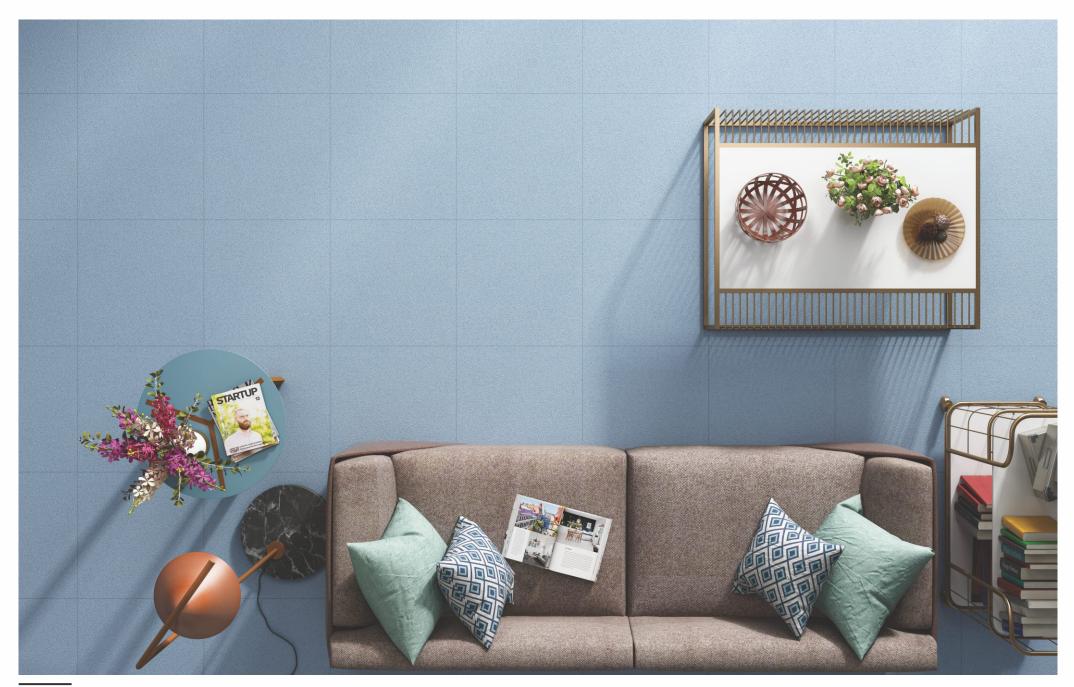

### MAGIC SILVER

### FULLBODY

GLOSSY / MATT 600x1200mm

LINER 600x1200mm

GLOSSY / MATT 600x600mm

**SANDY** 600x600mm

**BLAST** 600x1200mm

**ROCK** 600x600mm

**STEP** 300x1200mm

RISER 200x1200mm

MAGIC SILVER