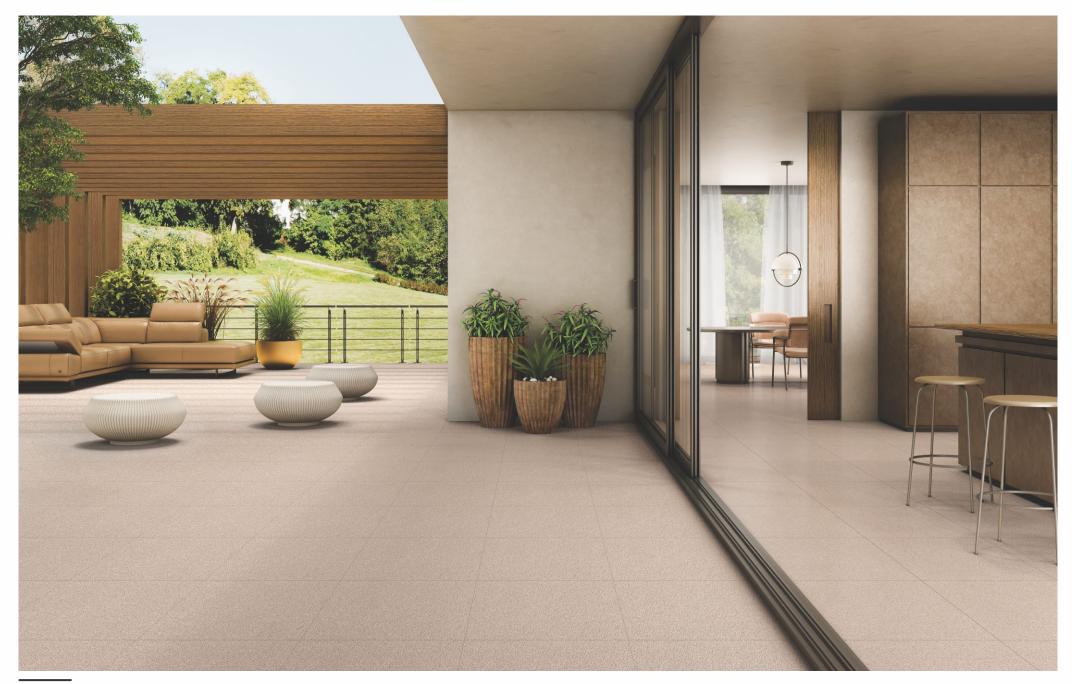

### FEELTHE

5. I.

600x1200mm 600x600mm 300x1200mm 200x1200mm

INCREDIBLE Coloury

# MIRACLE Experience

## **MAGIC** series