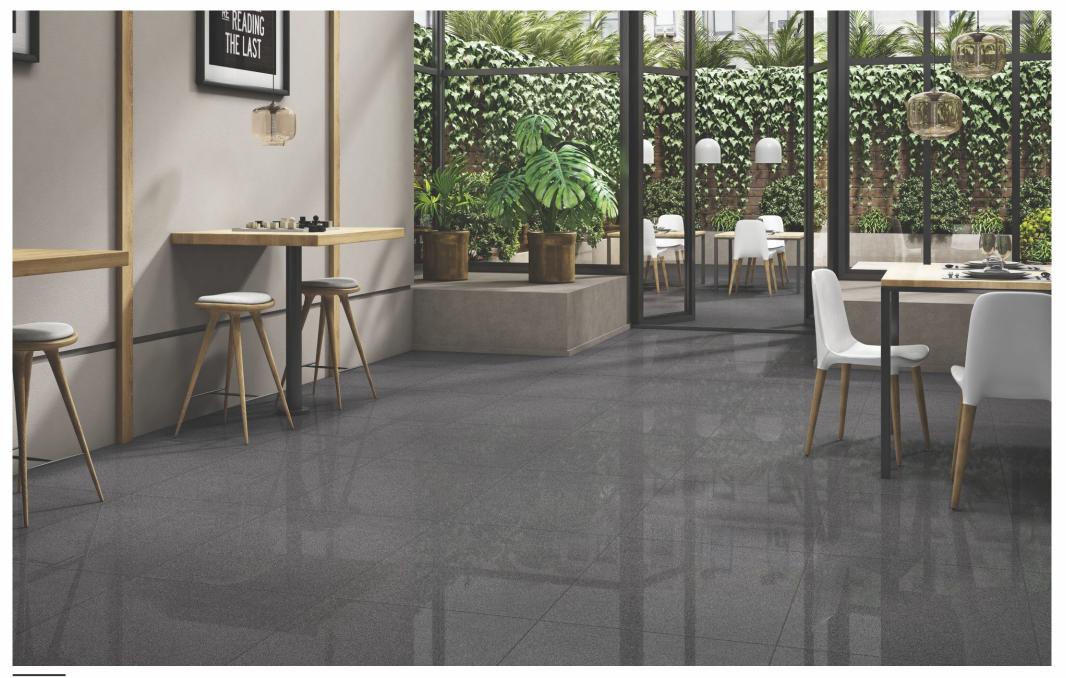

### MAGIC GRAY

### FULLBODY

GLOSSY / MATT 600x1200mm

LINER 600x1200mm

**BLAST** 600x1200mm

GLOSSY / MATT 600x600mm

**SANDY** 600x600mm

**ROCK** 600x600mm

**STEP** 300x1200mm

MAGIC GRAY