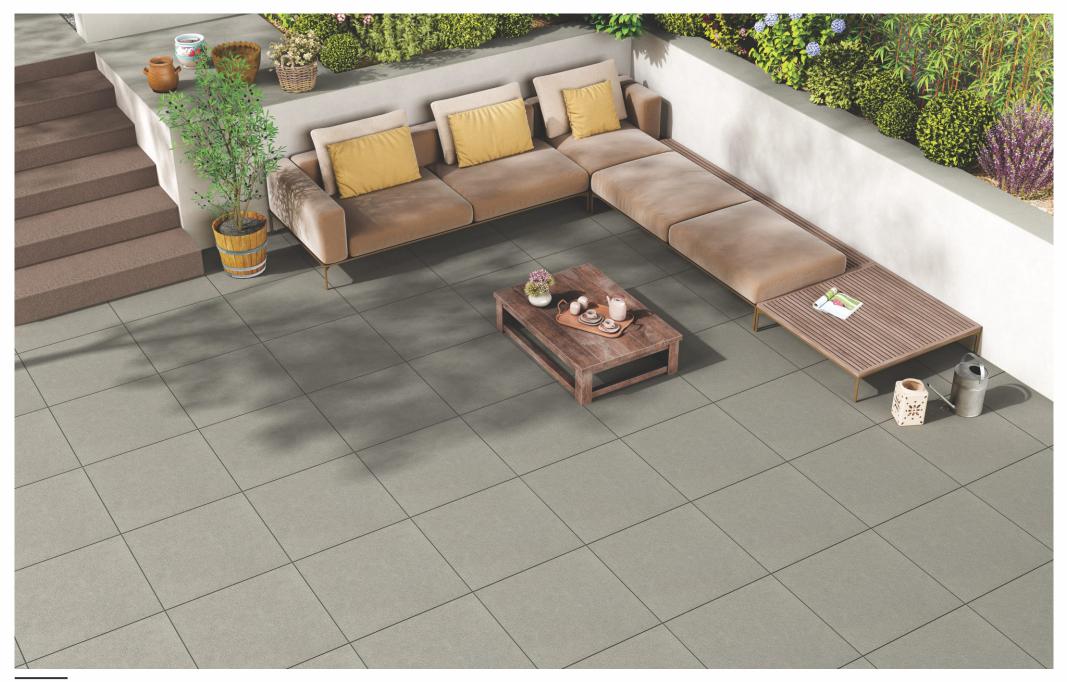

### MAGIC GRAY

### FULLBODY

GLOSSY / MATT 600x1200mm

LINER 600x1200mm

**BLAST** 600x1200mm

GLOSSY / MATT 600x600mm

**SANDY** 600x600mm

**ROCK** 600x600mm

**STEP** 300x1200mm

MAGIC GRAY