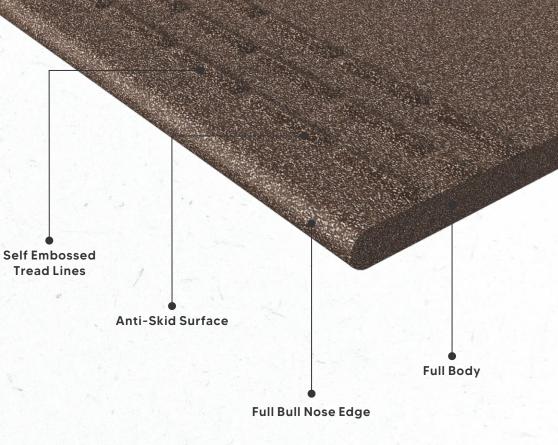

### STEP

300x1200mm

This punch is specially designed for step & riser tiles. It highlights the edge of the step with it pattern to show the beginning of the step.

Step & Riser

The step & riser tiles are created keeping in mind the need to install tiles in stairways or such high spaces. Our step & riser tiles are designed with a bullnose edge to avoid any harm that might occur due to sharp-edged tiles while climbing up or stepping down. These tiles come in 15mm thickness and with an anti-skid surface to provide a comfortable and durable experience.