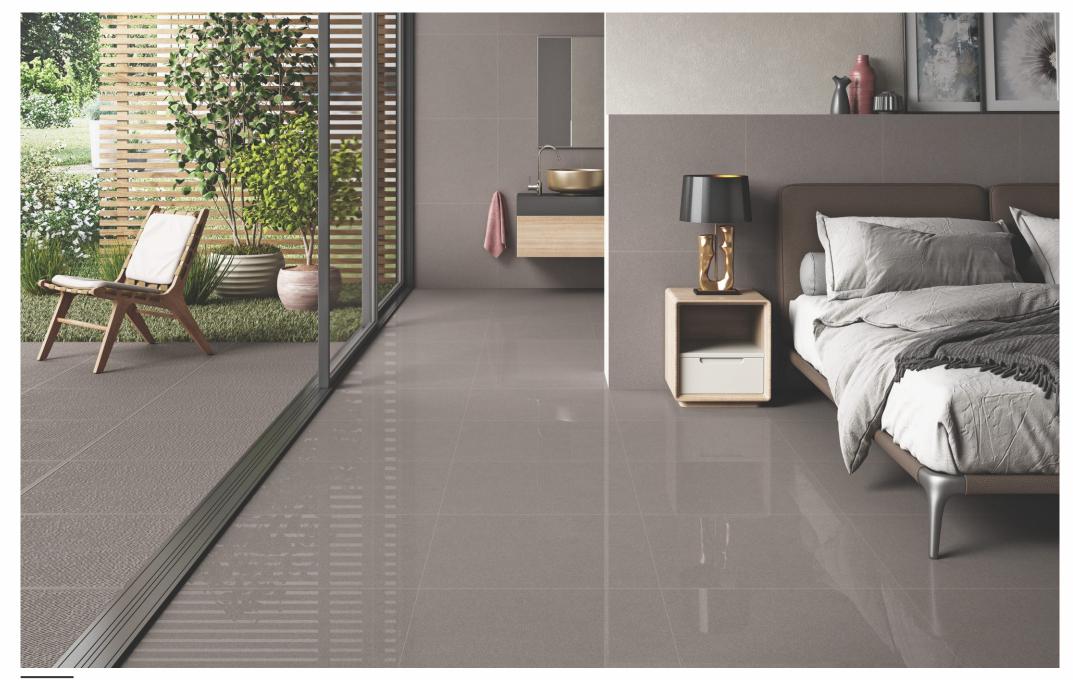

### STEP

300x1200mm

This punch is specially designed for step & riser tiles. It highlights the edge of the step with it pattern to show the beginning of the step.

Step & Riser

The step & riser tiles are created keeping in mind the need to install tiles in stairways or such high spaces. Our step & riser tiles are designed with a bullnose edge to avoid any harm that might occur due to sharp-edged tiles while climbing up or stepping down. These tiles come in 15mm thickness and with an anti-skid surface to provide a comfortable and durable experience.