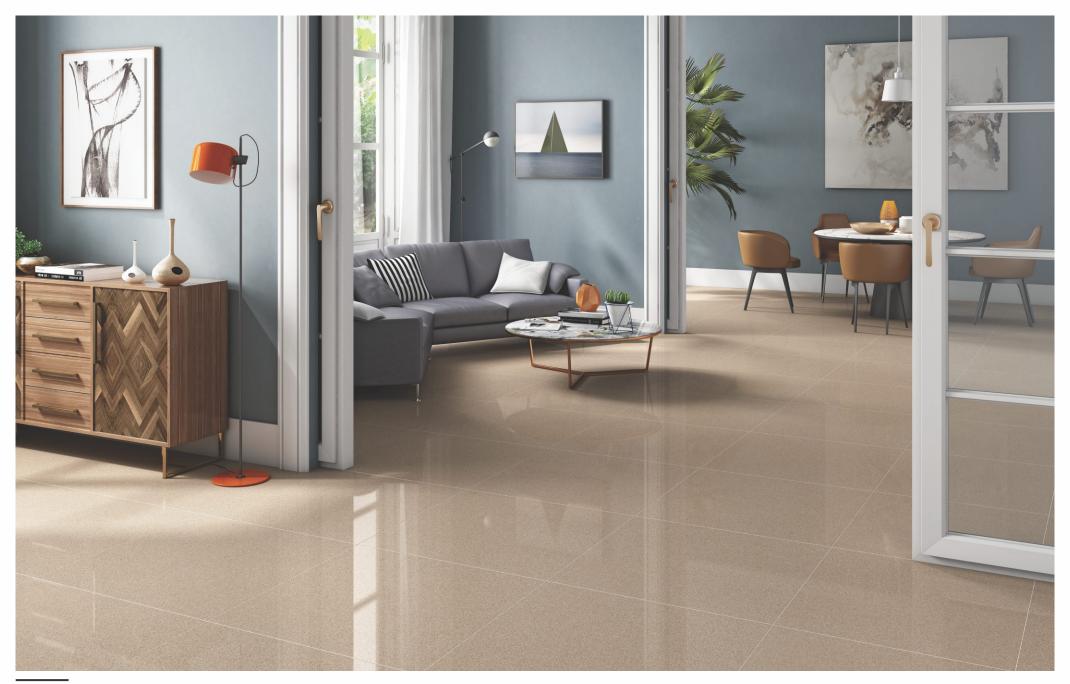

### FEELTHE

5. I.

600x1200mm 600x600mm 300x1200mm 200x1200mm

INCREDIBLE Coloury

# MIRACLE Experience

## **MAGIC** series